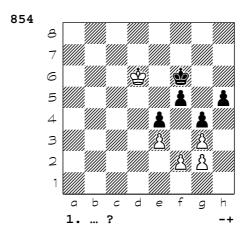

953 1... Rxd3 2. Rxd3 Re1+ 3. Kf2 Ne4+ 4. Kxe1 Qxg6 0-1

**954** 1... h3 2. Rdg6 (2. gxh3 Ng4+ 3. Kh1 Rh2+ 4. Kg1 Nxe5+ 5. Kxh2 Nf3+ 6. Kh1 Rg1# ) 2... Re2 3. Kg1 Rxg6 4. Rxg6+ (4. Nxg6 Ng4) 4... Kh7 5. Rf6 (5. Re6 h2+ 6. Kxh2 Rxe5 7. Rxe5 Ng4+) 5... hxg2 0-1