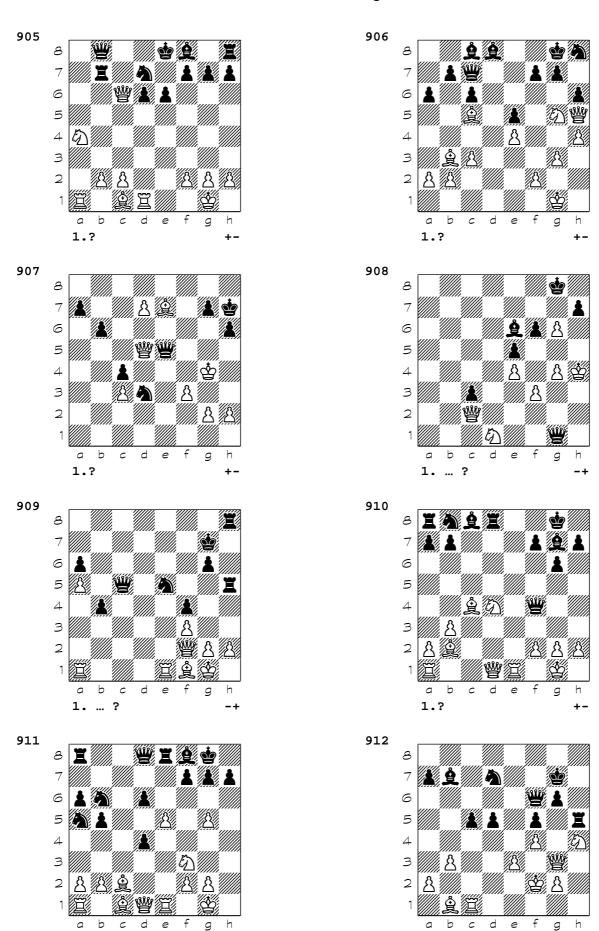

**900** 1. Bxd6 (1. hxg4 Rxf4) 1... Nf2 2. Bxe7 Qxe7 3. Nb5 cxb5 4. Bxb5+ Kf7 5. Qb3+ Kf6 (5... Qe6 6. Bc4) 6. Qf3+ Kg5 7. h4+ Kh6 8. Qe3+ 1-0

**901** 1. Nd5 Bxd5 2. f6+ Bxf6 3. exd5 Qd7 (3... Qe7 4. Qf5 Qf7 5. Qh7+ Kf8 6. Qxh6+ Ke7 7. Rc1 Rh8 8. Rc7+ Kd8 9. Qxh8+ Kxc7 10. Qa8) 4. Rxh6 Qd8 (4... Kxh6 5. Qh2+ Kg7 6. Qh7+) 5. Qf5 1-0