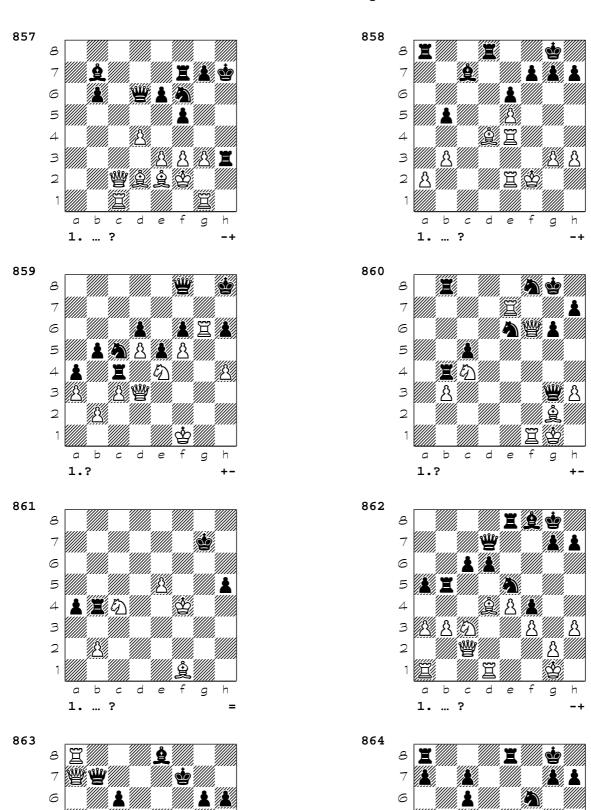

+-

1.?

1.?

1.?

+-

```
721 1. Nf6 Qxg4 2. Nxe8 1-0
```

- 722 1. Nxf7 Rxf7 2. Rxd8+ Qxd8 3. Qxb7 Qd7 4. Re7 1-0
- 723 1. Qg7+ Ke8 2. Qxe7+ Kxe7 3. Rg7+ Ke8 4. Nf6# 1-0
- 724 1... Qxh2+ 2. Kxh2 Ng3+ 3. Kxg3 f4# 0-1
- **725** 1. Re7 g5 2. e4+ Kg6 3. f5+ Kh6 4. hxg5+ Kxg5 5. Rg1+ Kh4 6. Rh1+ Kg5 7. Rg7+ Kh6 8. Rg6+ Kh7 9. Rxh5# 1-0
- 726 1. Bg5 Bxf3 2. Qd2 1-0
- 727 1. dxc5 Qxe5 2. cxb6 Rxc3 3. bxa7 Rxc2 4. Rxc2 1-0
- 728 1... c3 2. Rxc3 Rxc3 3. Qxc3 b4 0-1
- **729** 1. Rd8+ Nxd8 (1... Nf8 2. Rxf8+ Kxf8 3. Qd8#) 2. Qxd8+ Kh7 3. Ng5+ Kh6 4. Nxf7+ Qxf7 5. Qh4+ Kg6 6. Qh5# 1-0
- **730** 1. Bxh7+ Kxh7 (1... Nxh7 2. Rd7 Qb8 3. Rxf7 Re7 4. Rxe7 Bxe7 5. Ng6) 2. Rd7 Nxd7 3. Qh5+ Kg8 4. Qxf7+ Kh7 5. Nxd7 1-0
- 731 1. Qc5 1-0
- **732** 1. Bb5 (1. Bxa6 \$18 {Alternative}) 1... axb5 (1... Qxb5 2. Nxd7+ Kc8 (2... Rxd7 3. Qxb5 axb5 4. Rxd7) 3. Qxb5 axb5 4. Nb6+ Kb8 5. Rxf5) 2. Rxd7 Rxd7 3. Qa8+ Kc7 4. Qc8+ Kd6 5. Qxe8 Ne7 6. q6 1-0
- 733 1. Qxg8+ Kxg8 2. Rh8+ Kxh8 3. Bf7# 1-0
- 734 1. Rxh6 Bxh6 2. Qh4 Kf8 (2... Ng4 3. Qxg4 e5 4. Qh4) 3. Qxh6+ Ke8 4. Qf8+ 1-0
- 735 1... Qc1 2. Qxe5 Qxh6 1/2-1/2
- 736 1. Bxg7 Kxg7 2. Rxf7+ Kg8 (2... Rxf7 3. Ne6+) 3. Rg7+ Kh8 4. Rxh7+ 1-0
- **737** 1. dxe6 Rxd3 (1... Qxa3 2. Qd8+ Bf8 3. Rxf7 Nc6 4. Qe8 Rxe3 5. e7 Re1+ 6. Bf1 Rxf1+ 7. Rxf1 Qxe7 8. Qxc6) 2. exf7+ Kh8 3. Bb2 1-0
- 738 2... Nxd5 3. Bxe7 Ne3+ 4. Ke1 Kxe7 5. Qd3 5... Rd8 \$1 0-1
- 739 1. Ne7+ R8xe7 2. Bxb7+ Kb8 3. Ra8+ Kxb7 4. Rda4 1-0
- 740 1. Bc4 Qxc4+ 2. b3 1-0
- 741 1. Qxf4 \$3 1... exf4 2. Nf6 \$1 2... Ne6 (2... Qb5 \$2 3. Nf7#) 3. Nxd7 \$18 1-0
- **742** 1... Rxe5 2. dxe5 Nf3+ 3. Kh1 (3. gxf3 Qh4 4. h3 Qxh3 5. Rfe1 Bh2+) 3... Qh4 4. h3 Bxh3 5. g3 Qh5 0-1
- 743 1. f5 Nxd4 2. Bxd4 Rc4 3. fxe6 Qxe6 4. Nf4 Qc6 5. e6 Nd6 6. Qe5 Bf6 7. Nxd5 1-0
- 744 1. Nxg5+ Qxg5 2. Bc2+ Kh8 3. Re8+ Rxe8 4. Qxe8+ Bf8 5. Qxf8+ Qg8 6. Qxh6+ 1-0
- 745 1. Qxh6 gxh6 2. Rf8+ Kh7 3. Ng5+ Qxg5 4. Be4+ Bg6 5. Rh8# 1-0
- 746 1. Bb2 Qxb2 2. Rd8+ Bxd8 3. Qxb2 1-0
- 747 1... Rxe3 2. Rxe3 Rxe3 3. Kxe3 Qxf4+ 4. Kxf4 Bh6# 0-1
- 748 1... Be8 2. Kf1 g6 3. Ke1 Kg7 4. Rc8 Bd7 5. Rb8 Ra1+ 6. Kd2 Rb1 7. Ke3 Bc6 0-1
- 749 1. Bxf7+ Kxf7 2. Rd6 Bxd6 3. Qxg7+ Ke6 4. Nxd6 Qd8 5. Nxe8 Qxe8 1-0
- **750** 1... Bg1+ 2. Qxg1 Qe2+ 3. Qg2 Qxg2+ 4. Kxg2 Be4+ 5. Kf2 Bxb7 1/2-1/2
- 751 1. Bxe4+ fxe4 2. Re5+ Kd6 3. Rxe4 1/2-1/2
- **752** 1. Bh7+ Kxh7 (1... Kh8 2. Ng5 Qb8 3. Nxf7+ Kxh7 4. Qd3+ Kg8 (4... g6 5. Ng5+ hxg5 6. Rf7+ Kh6 7.
- hxg5+ Kxg5 8. Qe3+ Kh5 9. Rh7+ Kg4 10. Qf4#) 5. Nxh6+ gxh6 (5... Kh8 6. Nf7+ Kg8 7. Ng5) 6.
- Qg5+Kh8 7. Rf7) 2. Ng5+ Kg8 3. Nxf7 Qb8 4. Nxh6+ gxh6 5. Qg4+ Kh8 6. Rf7 1-0
- 753 1. Re8 Kg7 2. Rxf8 Kxf8 3. Qxf6+ Ke8 4. Bf7+ Kd7 5. Qe6+ Kd8 6. Qe8# 1-0
- 754 1. a7 Bxf1 2. Qd4 Qa6 3. Qh8+ 1-0
- 755 1... Nf3+ 2. gxf3 Qg6+ 3. Kh1 Ng3+ 4. hxg3 Qxc2 0-1
- 756 1... Rxb6 2. axb6 Qc5+ 3. Kh1 Bc6 4. Qa5 (4. Qb3 Qxg5) 4... exf3 5. Nxf3 Qxc2 0-1
- 757 1. Bc6 Qxc6 2. Qxf8+ Kxf8 3. Re8# 1-0
- 758 1. Bg6 (1. Rxf7 \$18 {Alternative}) 1... O-O (1... fxg6 2. Qf3) 2. Rxf7 Rxf7 3. Qxh5 1-0
- **759** 1. g4 1-0
- 760 1... Bxg4 2. Rxg4 (2. Kxg4 f5+ 3. Kh4 Rxf4+) 2... f5 3. Rg8 Rxf4+ 1/2-1/2
- 761 1. Rxg6+ Kxg6 2. Rh6+ Kxh6 3. Nxf5+ Kg6 4. Nxe7+ Kf6 5. Ng8+ 1-0
- **762** 1. Bg5 hxg5 2. Nxe5 1-0
- 763 1... b4 2. axb4 Rxh4 3. gxh4 g3 4. fxg3 c3+ 5. bxc3 a3 0-1
- 764 1... Nf3+ 2. gxf3 Bxf2+ 3. Kd2 Qe3+ 4. Kc2 Bf5+ 0-1
- 765 1. Rxd4 Qxd4 2. fxe3 Rxe3 3. Rd7 Qc5 4. Rc7 1/2-1/2
- 766 1. Bg7+ Kxg7 2. Ne8+ Kh6 3. Qf4+ g5 4. Qf6+ Kh5 5. Ng7+ Kh4 6. Qf2# 1-0
- 767 1. Qh6+ Kxh6 2. Nhf5+ Bxf5 3. Nxf5+ Kh5 4. g4+ Kxg4 5. Rg3+ Kh5 6. Be2# 1-0
- 768 1. Rxe5+ dxe5 2. Qxe5+ Qxe5 3. Bc6+ Rxc6 4. Rd8# 1-0