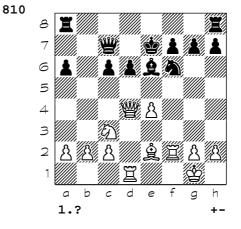

+-

1.?

1.?

1.?

+-

```
721 1. Nf6 Qxg4 2. Nxe8 1-0
```

- 722 1. Nxf7 Rxf7 2. Rxd8+ Qxd8 3. Qxb7 Qd7 4. Re7 1-0
- 723 1. Qg7+ Ke8 2. Qxe7+ Kxe7 3. Rg7+ Ke8 4. Nf6# 1-0
- 724 1... Qxh2+ 2. Kxh2 Ng3+ 3. Kxg3 f4# 0-1
- **725** 1. Re7 g5 2. e4+ Kg6 3. f5+ Kh6 4. hxg5+ Kxg5 5. Rg1+ Kh4 6. Rh1+ Kg5 7. Rg7+ Kh6 8. Rg6+ Kh7 9. Rxh5# 1-0
- 726 1. Bg5 Bxf3 2. Qd2 1-0
- 727 1. dxc5 Qxe5 2. cxb6 Rxc3 3. bxa7 Rxc2 4. Rxc2 1-0
- 728 1... c3 2. Rxc3 Rxc3 3. Qxc3 b4 0-1
- **729** 1. Rd8+ Nxd8 (1... Nf8 2. Rxf8+ Kxf8 3. Qd8#) 2. Qxd8+ Kh7 3. Ng5+ Kh6 4. Nxf7+ Qxf7 5. Qh4+ Kg6 6. Qh5# 1-0
- **730** 1. Bxh7+ Kxh7 (1... Nxh7 2. Rd7 Qb8 3. Rxf7 Re7 4. Rxe7 Bxe7 5. Ng6) 2. Rd7 Nxd7 3. Qh5+ Kg8 4. Qxf7+ Kh7 5. Nxd7 1-0
- 731 1. Qc5 1-0
- **732** 1. Bb5 (1. Bxa6 \$18 {Alternative}) 1... axb5 (1... Qxb5 2. Nxd7+ Kc8 (2... Rxd7 3. Qxb5 axb5 4. Rxd7) 3. Qxb5 axb5 4. Nb6+ Kb8 5. Rxf5) 2. Rxd7 Rxd7 3. Qa8+ Kc7 4. Qc8+ Kd6 5. Qxe8 Ne7 6. q6 1-0
- 733 1. Qxg8+ Kxg8 2. Rh8+ Kxh8 3. Bf7# 1-0
- 734 1. Rxh6 Bxh6 2. Qh4 Kf8 (2... Ng4 3. Qxg4 e5 4. Qh4) 3. Qxh6+ Ke8 4. Qf8+ 1-0
- 735 1... Qc1 2. Qxe5 Qxh6 1/2-1/2
- 736 1. Bxg7 Kxg7 2. Rxf7+ Kg8 (2... Rxf7 3. Ne6+) 3. Rg7+ Kh8 4. Rxh7+ 1-0
- **737** 1. dxe6 Rxd3 (1... Qxa3 2. Qd8+ Bf8 3. Rxf7 Nc6 4. Qe8 Rxe3 5. e7 Re1+ 6. Bf1 Rxf1+ 7. Rxf1 Qxe7 8. Qxc6) 2. exf7+ Kh8 3. Bb2 1-0
- 738 2... Nxd5 3. Bxe7 Ne3+ 4. Ke1 Kxe7 5. Qd3 5... Rd8 \$1 0-1
- 739 1. Ne7+ R8xe7 2. Bxb7+ Kb8 3. Ra8+ Kxb7 4. Rda4 1-0
- 740 1. Bc4 Qxc4+ 2. b3 1-0
- 741 1. Qxf4 \$3 1... exf4 2. Nf6 \$1 2... Ne6 (2... Qb5 \$2 3. Nf7#) 3. Nxd7 \$18 1-0
- **742** 1... Rxe5 2. dxe5 Nf3+ 3. Kh1 (3. gxf3 Qh4 4. h3 Qxh3 5. Rfe1 Bh2+) 3... Qh4 4. h3 Bxh3 5. g3 Qh5 0-1
- 743 1. f5 Nxd4 2. Bxd4 Rc4 3. fxe6 Qxe6 4. Nf4 Qc6 5. e6 Nd6 6. Qe5 Bf6 7. Nxd5 1-0
- 744 1. Nxg5+ Qxg5 2. Bc2+ Kh8 3. Re8+ Rxe8 4. Qxe8+ Bf8 5. Qxf8+ Qg8 6. Qxh6+ 1-0
- 745 1. Qxh6 gxh6 2. Rf8+ Kh7 3. Ng5+ Qxg5 4. Be4+ Bg6 5. Rh8# 1-0
- 746 1. Bb2 Qxb2 2. Rd8+ Bxd8 3. Qxb2 1-0
- 747 1... Rxe3 2. Rxe3 Rxe3 3. Kxe3 Qxf4+ 4. Kxf4 Bh6# 0-1
- 748 1... Be8 2. Kf1 g6 3. Ke1 Kg7 4. Rc8 Bd7 5. Rb8 Ra1+ 6. Kd2 Rb1 7. Ke3 Bc6 0-1
- 749 1. Bxf7+ Kxf7 2. Rd6 Bxd6 3. Qxg7+ Ke6 4. Nxd6 Qd8 5. Nxe8 Qxe8 1-0
- **750** 1... Bg1+ 2. Qxg1 Qe2+ 3. Qg2 Qxg2+ 4. Kxg2 Be4+ 5. Kf2 Bxb7 1/2-1/2
- 751 1. Bxe4+ fxe4 2. Re5+ Kd6 3. Rxe4 1/2-1/2
- **752** 1. Bh7+ Kxh7 (1... Kh8 2. Ng5 Qb8 3. Nxf7+ Kxh7 4. Qd3+ Kg8 (4... g6 5. Ng5+ hxg5 6. Rf7+ Kh6 7.
- hxg5+ Kxg5 8. Qe3+ Kh5 9. Rh7+ Kg4 10. Qf4#) 5. Nxh6+ gxh6 (5... Kh8 6. Nf7+ Kg8 7. Ng5) 6.
- Qg5+Kh8 7. Rf7) 2. Ng5+ Kg8 3. Nxf7 Qb8 4. Nxh6+ gxh6 5. Qg4+ Kh8 6. Rf7 1-0
- 753 1. Re8 Kg7 2. Rxf8 Kxf8 3. Qxf6+ Ke8 4. Bf7+ Kd7 5. Qe6+ Kd8 6. Qe8# 1-0
- 754 1. a7 Bxf1 2. Qd4 Qa6 3. Qh8+ 1-0
- 755 1... Nf3+ 2. gxf3 Qg6+ 3. Kh1 Ng3+ 4. hxg3 Qxc2 0-1
- 756 1... Rxb6 2. axb6 Qc5+ 3. Kh1 Bc6 4. Qa5 (4. Qb3 Qxg5) 4... exf3 5. Nxf3 Qxc2 0-1
- 757 1. Bc6 Qxc6 2. Qxf8+ Kxf8 3. Re8# 1-0
- 758 1. Bg6 (1. Rxf7 \$18 {Alternative}) 1... O-O (1... fxg6 2. Qf3) 2. Rxf7 Rxf7 3. Qxh5 1-0
- **759** 1. g4 1-0
- 760 1... Bxg4 2. Rxg4 (2. Kxg4 f5+ 3. Kh4 Rxf4+) 2... f5 3. Rg8 Rxf4+ 1/2-1/2
- 761 1. Rxg6+ Kxg6 2. Rh6+ Kxh6 3. Nxf5+ Kg6 4. Nxe7+ Kf6 5. Ng8+ 1-0
- **762** 1. Bg5 hxg5 2. Nxe5 1-0
- 763 1... b4 2. axb4 Rxh4 3. gxh4 g3 4. fxg3 c3+ 5. bxc3 a3 0-1
- 764 1... Nf3+ 2. gxf3 Bxf2+ 3. Kd2 Qe3+ 4. Kc2 Bf5+ 0-1
- 765 1. Rxd4 Qxd4 2. fxe3 Rxe3 3. Rd7 Qc5 4. Rc7 1/2-1/2
- 766 1. Bg7+ Kxg7 2. Ne8+ Kh6 3. Qf4+ g5 4. Qf6+ Kh5 5. Ng7+ Kh4 6. Qf2# 1-0
- 767 1. Qh6+ Kxh6 2. Nhf5+ Bxf5 3. Nxf5+ Kh5 4. g4+ Kxg4 5. Rg3+ Kh5 6. Be2# 1-0
- 768 1. Rxe5+ dxe5 2. Qxe5+ Qxe5 3. Bc6+ Rxc6 4. Rd8# 1-0