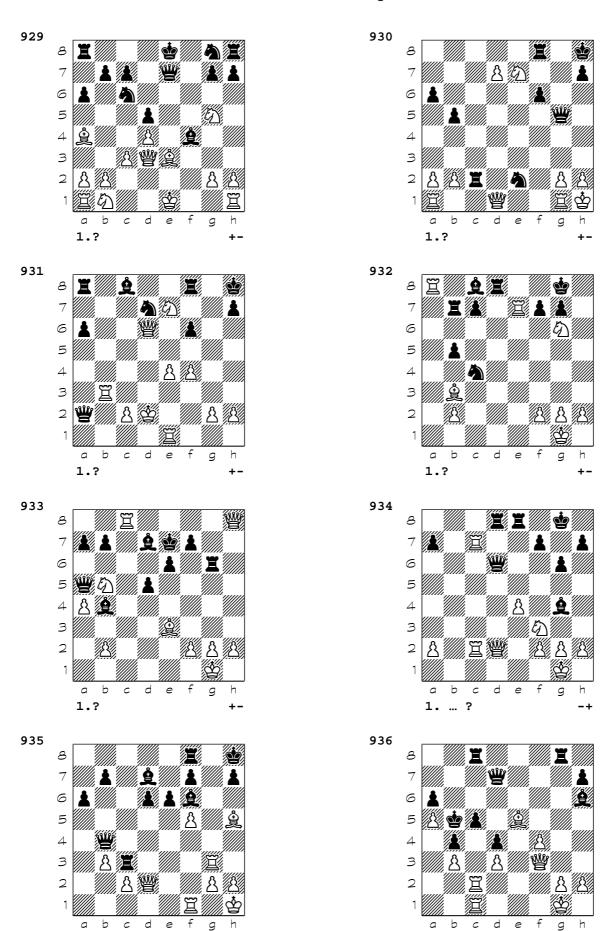

953 1... Rxd3 2. Rxd3 Re1+ 3. Kf2 Ne4+ 4. Kxe1 Qxg6 0-1

**954** 1... h3 2. Rdg6 (2. gxh3 Ng4+ 3. Kh1 Rh2+ 4. Kg1 Nxe5+ 5. Kxh2 Nf3+ 6. Kh1 Rg1# ) 2... Re2 3. Kg1 Rxg6 4. Rxg6+ (4. Nxg6 Ng4) 4... Kh7 5. Rf6 (5. Re6 h2+ 6. Kxh2 Rxe5 7. Rxe5 Ng4+) 5... hxg2 0-1

**955** 3. Rxe6 Rd3 4. Re4+ Kf5 (4... Kxe4 5. Bc2) (4... Kg3 5. Re3+) 5. Bc2 Rxd7 6. Re7+ 1-0

956 1. Qxh6 Ne2+ 2. Nxe2 Qxg3 3. Nf6+ 1-0

957 1. Qf6 Rg8 2. Rxe6 Qxe6 (2... fxe6 3. Nxg6+ hxg6 4. Qh4#) 3. Nxg6+ 1-0

958 4... Qxe4 5. Bxe4 Be8 0-1

959 1. Rxb6 axb6 2. Bc4 Be6 3. Rxe6 fxe6 (3... Rxe6 4. Nxe6 fxe6 5. Qe3 Kf7 6. Qf3+ Kg8 7. Qe4 Kf7 8.

Bxe6+ Qxe6 9. Qxb7+ Kf6 10. Qxa8) 4. Qf4 Qd7 5. Bb5 1-0

960 1. Bc4+ Qxc4 2. Qe8+ Nxe8 3. Rf8# 1-0