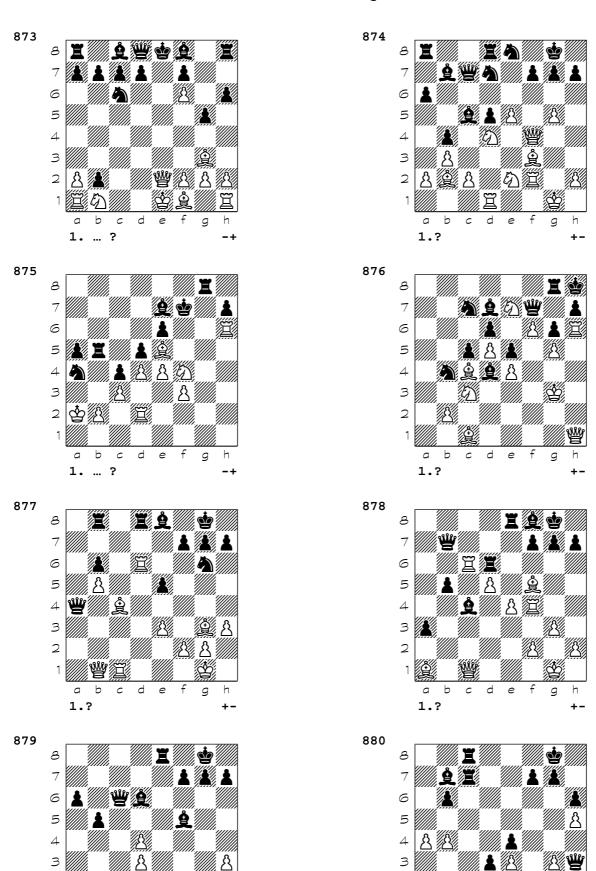

873 1... Qe7 2. fxe7 Bg7 0-1

874 1. Qxf7+ Kxf7 2. Bxd5+ Kg6 3. Bf7+ Kxg5 4. Bc1+ Kg4 5. Rf4+ Kg5 6. Re4# 1-0

875 1... Rxb2+ 2. Rxb2 Nxc3+ 3. Ka1 Rg1+ 0-1

876 1. Rxh7+ Qxh7 2. f7 Rd8 3. Nxg6+ Kg7 4. f8=Q+ Rxf8 5. Qxh7+ Kxh7 6. Nxf8+ Kg7 7. Nxd7 1-0

877 1. Rxg6 hxg6 2. Bxe5 Rbc8 3. Qxg6 1-0

878 1. Bxh7+ Kxh7 2. Rxd6 Bxd6 3. Rh4+ Kq8 4. Rh8+ Kxh8 5. Qh6+ Kq8 6. Qxq7# 1-0

879 1... Qc2 2. Qd2 Re2 0-1

880 1... Rc5 2. bxc5 Rxc5 0-1

881 1. Bxf6 Bxf6 2. Nxh7 Kxh7 (2... Bg7 3. Nf6+ Bxf6 4. Re8+ Kg7 5. Qh3) 3. Qh3+ Kg7 4. Re8 Rxe8 5. Rxe8 1-0