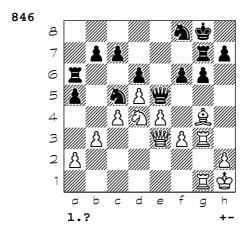

953 1... Rxd3 2. Rxd3 Re1+ 3. Kf2 Ne4+ 4. Kxe1 Qxg6 0-1

**954** 1... h3 2. Rdg6 (2. gxh3 Ng4+ 3. Kh1 Rh2+ 4. Kg1 Nxe5+ 5. Kxh2 Nf3+ 6. Kh1 Rg1# ) 2... Re2 3. Kg1 Rxg6 4. Rxg6+ (4. Nxg6 Ng4) 4... Kh7 5. Rf6 (5. Re6 h2+ 6. Kxh2 Rxe5 7. Rxe5 Ng4+) 5... hxg2 0-1