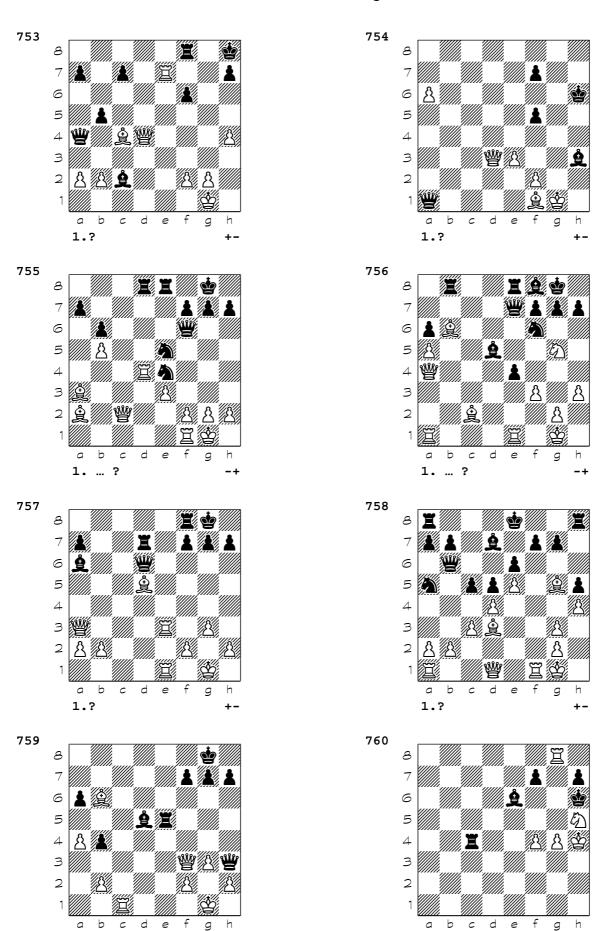

+-

1.?

1.?

1.?

+-

```
721 1. Nf6 Qxg4 2. Nxe8 1-0
```

- 722 1. Nxf7 Rxf7 2. Rxd8+ Qxd8 3. Qxb7 Qd7 4. Re7 1-0
- 723 1. Qg7+ Ke8 2. Qxe7+ Kxe7 3. Rg7+ Ke8 4. Nf6# 1-0
- 724 1... Qxh2+ 2. Kxh2 Ng3+ 3. Kxg3 f4# 0-1
- **725** 1. Re7 g5 2. e4+ Kg6 3. f5+ Kh6 4. hxg5+ Kxg5 5. Rg1+ Kh4 6. Rh1+ Kg5 7. Rg7+ Kh6 8. Rg6+ Kh7 9. Rxh5# 1-0
- 726 1. Bg5 Bxf3 2. Qd2 1-0
- 727 1. dxc5 Qxe5 2. cxb6 Rxc3 3. bxa7 Rxc2 4. Rxc2 1-0
- 728 1... c3 2. Rxc3 Rxc3 3. Qxc3 b4 0-1
- **729** 1. Rd8+ Nxd8 (1... Nf8 2. Rxf8+ Kxf8 3. Qd8#) 2. Qxd8+ Kh7 3. Ng5+ Kh6 4. Nxf7+ Qxf7 5. Qh4+ Kg6 6. Qh5# 1-0
- **730** 1. Bxh7+ Kxh7 (1... Nxh7 2. Rd7 Qb8 3. Rxf7 Re7 4. Rxe7 Bxe7 5. Ng6) 2. Rd7 Nxd7 3. Qh5+ Kg8 4. Qxf7+ Kh7 5. Nxd7 1-0
- 731 1. Qc5 1-0
- **732** 1. Bb5 (1. Bxa6 \$18 {Alternative}) 1... axb5 (1... Qxb5 2. Nxd7+ Kc8 (2... Rxd7 3. Qxb5 axb5 4. Rxd7) 3. Qxb5 axb5 4. Nb6+ Kb8 5. Rxf5) 2. Rxd7 Rxd7 3. Qa8+ Kc7 4. Qc8+ Kd6 5. Qxe8 Ne7 6. q6 1-0
- 733 1. Qxg8+ Kxg8 2. Rh8+ Kxh8 3. Bf7# 1-0
- 734 1. Rxh6 Bxh6 2. Qh4 Kf8 (2... Ng4 3. Qxg4 e5 4. Qh4) 3. Qxh6+ Ke8 4. Qf8+ 1-0
- 735 1... Qc1 2. Qxe5 Qxh6 1/2-1/2
- 736 1. Bxg7 Kxg7 2. Rxf7+ Kg8 (2... Rxf7 3. Ne6+) 3. Rg7+ Kh8 4. Rxh7+ 1-0
- **737** 1. dxe6 Rxd3 (1... Qxa3 2. Qd8+ Bf8 3. Rxf7 Nc6 4. Qe8 Rxe3 5. e7 Re1+ 6. Bf1 Rxf1+ 7. Rxf1 Qxe7 8. Qxc6) 2. exf7+ Kh8 3. Bb2 1-0
- 738 2... Nxd5 3. Bxe7 Ne3+ 4. Ke1 Kxe7 5. Qd3 5... Rd8 \$1 0-1
- 739 1. Ne7+ R8xe7 2. Bxb7+ Kb8 3. Ra8+ Kxb7 4. Rda4 1-0
- 740 1. Bc4 Qxc4+ 2. b3 1-0
- 741 1. Qxf4 \$3 1... exf4 2. Nf6 \$1 2... Ne6 (2... Qb5 \$2 3. Nf7#) 3. Nxd7 \$18 1-0
- **742** 1... Rxe5 2. dxe5 Nf3+ 3. Kh1 (3. gxf3 Qh4 4. h3 Qxh3 5. Rfe1 Bh2+) 3... Qh4 4. h3 Bxh3 5. g3 Qh5 0-1
- 743 1. f5 Nxd4 2. Bxd4 Rc4 3. fxe6 Qxe6 4. Nf4 Qc6 5. e6 Nd6 6. Qe5 Bf6 7. Nxd5 1-0
- 744 1. Nxg5+ Qxg5 2. Bc2+ Kh8 3. Re8+ Rxe8 4. Qxe8+ Bf8 5. Qxf8+ Qg8 6. Qxh6+ 1-0
- 745 1. Qxh6 gxh6 2. Rf8+ Kh7 3. Ng5+ Qxg5 4. Be4+ Bg6 5. Rh8# 1-0
- 746 1. Bb2 Qxb2 2. Rd8+ Bxd8 3. Qxb2 1-0
- 747 1... Rxe3 2. Rxe3 Rxe3 3. Kxe3 Qxf4+ 4. Kxf4 Bh6# 0-1
- 748 1... Be8 2. Kf1 g6 3. Ke1 Kg7 4. Rc8 Bd7 5. Rb8 Ra1+ 6. Kd2 Rb1 7. Ke3 Bc6 0-1
- 749 1. Bxf7+ Kxf7 2. Rd6 Bxd6 3. Qxg7+ Ke6 4. Nxd6 Qd8 5. Nxe8 Qxe8 1-0
- **750** 1... Bg1+ 2. Qxg1 Qe2+ 3. Qg2 Qxg2+ 4. Kxg2 Be4+ 5. Kf2 Bxb7 1/2-1/2
- 751 1. Bxe4+ fxe4 2. Re5+ Kd6 3. Rxe4 1/2-1/2
- **752** 1. Bh7+ Kxh7 (1... Kh8 2. Ng5 Qb8 3. Nxf7+ Kxh7 4. Qd3+ Kg8 (4... g6 5. Ng5+ hxg5 6. Rf7+ Kh6 7.
- hxg5+ Kxg5 8. Qe3+ Kh5 9. Rh7+ Kg4 10. Qf4#) 5. Nxh6+ gxh6 (5... Kh8 6. Nf7+ Kg8 7. Ng5) 6.
- Qg5+Kh8 7. Rf7) 2. Ng5+ Kg8 3. Nxf7 Qb8 4. Nxh6+ gxh6 5. Qg4+ Kh8 6. Rf7 1-0
- 753 1. Re8 Kg7 2. Rxf8 Kxf8 3. Qxf6+ Ke8 4. Bf7+ Kd7 5. Qe6+ Kd8 6. Qe8# 1-0
- 754 1. a7 Bxf1 2. Qd4 Qa6 3. Qh8+ 1-0
- 755 1... Nf3+ 2. gxf3 Qg6+ 3. Kh1 Ng3+ 4. hxg3 Qxc2 0-1
- 756 1... Rxb6 2. axb6 Qc5+ 3. Kh1 Bc6 4. Qa5 (4. Qb3 Qxg5) 4... exf3 5. Nxf3 Qxc2 0-1
- 757 1. Bc6 Qxc6 2. Qxf8+ Kxf8 3. Re8# 1-0
- 758 1. Bg6 (1. Rxf7 \$18 {Alternative}) 1... O-O (1... fxg6 2. Qf3) 2. Rxf7 Rxf7 3. Qxh5 1-0
- **759** 1. g4 1-0
- 760 1... Bxg4 2. Rxg4 (2. Kxg4 f5+ 3. Kh4 Rxf4+) 2... f5 3. Rg8 Rxf4+ 1/2-1/2
- 761 1. Rxg6+ Kxg6 2. Rh6+ Kxh6 3. Nxf5+ Kg6 4. Nxe7+ Kf6 5. Ng8+ 1-0
- **762** 1. Bg5 hxg5 2. Nxe5 1-0
- 763 1... b4 2. axb4 Rxh4 3. gxh4 g3 4. fxg3 c3+ 5. bxc3 a3 0-1
- 764 1... Nf3+ 2. gxf3 Bxf2+ 3. Kd2 Qe3+ 4. Kc2 Bf5+ 0-1
- 765 1. Rxd4 Qxd4 2. fxe3 Rxe3 3. Rd7 Qc5 4. Rc7 1/2-1/2
- 766 1. Bg7+ Kxg7 2. Ne8+ Kh6 3. Qf4+ g5 4. Qf6+ Kh5 5. Ng7+ Kh4 6. Qf2# 1-0
- 767 1. Qh6+ Kxh6 2. Nhf5+ Bxf5 3. Nxf5+ Kh5 4. g4+ Kxg4 5. Rg3+ Kh5 6. Be2# 1-0
- 768 1. Rxe5+ dxe5 2. Qxe5+ Qxe5 3. Bc6+ Rxc6 4. Rd8# 1-0