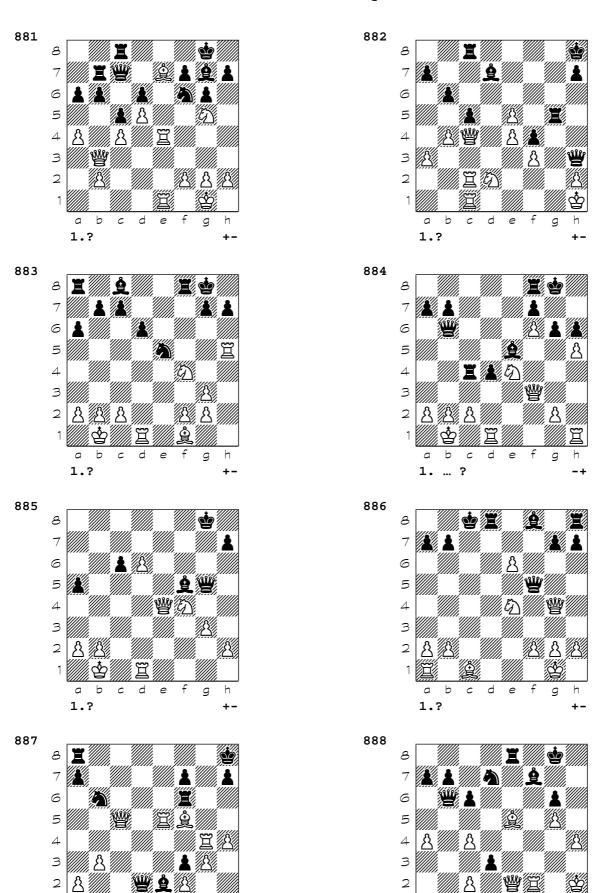

**900** 1. Bxd6 (1. hxg4 Rxf4) 1... Nf2 2. Bxe7 Qxe7 3. Nb5 cxb5 4. Bxb5+ Kf7 5. Qb3+ Kf6 (5... Qe6 6. Bc4) 6. Qf3+ Kg5 7. h4+ Kh6 8. Qe3+ 1-0

**901** 1. Nd5 Bxd5 2. f6+ Bxf6 3. exd5 Qd7 (3... Qe7 4. Qf5 Qf7 5. Qh7+ Kf8 6. Qxh6+ Ke7 7. Rc1 Rh8 8. Rc7+ Kd8 9. Qxh8+ Kxc7 10. Qa8) 4. Rxh6 Qd8 (4... Kxh6 5. Qh2+ Kg7 6. Qh7+) 5. Qf5 1-0

902 1. Bd5+ Kh8 (1... cxd5 2. Qxd5+ Kh8 3. Nf7+ Rxf7 4. Qxf7) 2. Qc3 1-0

903 1... Re2 2. Bxe2 Ne4 0-1

904 1. Ng5+ Kf6 (1... Kf8 2. Rf7+ Kg8 3. Rf6) 2. Kf1 Rb2 3. f4 Kf5 4. h3 1-0

```
905 1. Nc5 dxc5 (1... Rc7 2. Nxd7 Rxd7 3. Ra8) 2. Bf4 Bd6 (2... Qxf4 3. Qc8+ Ke7 4. Qxb7 Kf6 5. Rxd7
Kg6 6. g3 Qf5 7. Ra7) 3. Bxd6 Rb6 4. Qxd7+ 1-0
906 1. Nxf7 Nxf7 2. Bb6 Qxb6 3. Qxf7+ 1-0
907 1. Qd6 Nf2+ 2. Kh4 g5+ 3. Kh5 1-0
908 1... h5 2. Qe2 c2 (2... hxq4 $19 {Alternative}) 3. Qxc2 Qh1+ 4. Kq3 h4+ 5. Kf2 Qh2+ 0-1
909 1... Nxf3+ 2. gxf3 Rg5+ 3. Bg2 Rxg2+ 4. Kxg2 Rxh2+ 5. Kxh2 Qxf2+ 0-1
910 1. Re7 Bxd4 (1... Be6 2. Nxe6 Rxd1+ 3. Rxd1 fxe6 4. Rxg7+) 2. Rxf7 Bxf2+ 3. Kh1 Rxd1+ 4. Rxd1
Qxc4 5. Rg7+ 1-0
911 1. Bxh7+ $3 1... Kxh7 2. g6+ $1 2... Kg8 (2... Kxg6 3. Qd3+ $18) 3. Ng5 fxg6 4. Qf3 $1 4... Qxg5 (4...
Qe7 5. Qh3 $18) (4... Be7 5. Qf7+ Kh8 6. Ne6 $18) 5. Bxg5 dxe5 6. Rac1 $18 1-0
912 1. Qxg6+ Qxg6 2. Nxg6 Kxg6 3. g4 Rh2+ 4. Kg3 Rd2 5. Bxf5+ Kf6 6. Bxd7 1-0
913 1. Nf4 Qe3+ 2. Kh1 Qg3 3. Ne6+ Kd7 4. Qe8+ Kxe8 5. Rf8+ Kd7 6. Rd8# 1-0
914 2. Bd3 (2. Qxb7 Rab8 3. Qxa7 Qxb1+ 4. Rxb1 Bb4#) 2... Qxd3 3. Qxg4 Bb4+ 4. Nc3 Bxc3+ 5. bxc3
Qxc3+ 6. Ke2 1-0
915 1... Ng2 2. Qc3 Ne1 3. Rc1 Nxf3 0-1
916 1. Bf7 Kxf7 2. Rxd8 Qxd8 3. Qb7+ Kg8 4. Qxa6 1-0
917 1. Qf2 Bg6 2. Qf7+ Bxf7 3. exf7# 1-0
918 1. Na4 Qc7 2. Nb6 axb6 3. Qxa8 Na6 4. Qa7 1-0
919 1. Nxg7 Bxc4 2. Bf6 Be7 3. Qf3 Bxf6 4. Qxf6 Nd7 5. Rxd7 1-0
920 1... Bxg2+ 2. Qxg2 Rxd1 3. Rxd1 Nf2+ 4. Kg1 Qxg2+ 5. Kxg2 Nxd1 0-1
921 1. Kg4 Qb2 2. Rgh3 Qxf6 3. e5 dxe5 4. Rh8+ Qxh8 5. Rxh8+ Kxh8 6. d6 f5+ 7. Kh3 1-0
922 1... Bg4 2. hxg4 Nxg4 3. Rfe1 Nh2 4. Qf2 Ng4 5. Qf3 Nh2 1/2-1/2
923 1... Rh1+ 2. Kxh1 Qh7+ 3. Kg1 Qh2+ 4. Kxh2 Nf3+ 5. Kh1 Rh8# 0-1
924 1. Rg5 Qxf6 2. Qd4 Rg6 3. Rxg6 1-0
925 1. Bxh7+ Kxh7 2. Qh3+ Kg8 3. Rg4 1-0
926 1. Ne6+ fxe6 2. Rc7+ Kf8 3. Rc8+ Kg7 4. Rxh8 Kxh8 5. d6 1-0
927 1. Re5 (1. f6 Qc5+ 2. Qxc5 Nxc5) 1... Bxe5 2. f6 1-0
928 1. e7 Qxd6 (1... Nf4+ 2. Qxf4 Qxf4 3. e8=Q) 2. e8=N+ Kf8 3. Nxd6 1-0
929 1. Nf7 Bxe3 (1... Kxf7 2. O-O) (1... Qxf7 2. Rf1) 2. Nxh8 1-0
930 1. Nf5 Rd2 2. Qxd2 Qxd2 3. Rad1 Qa5 4. Rge1 Nd4 5. Re8 (5. Nxd4 $18 { Alternative}) 1-0
931 1. Qd5 Ra7 2. Ng6+ Kg7 (2... hxg6 3. Rh3+) 3. Nxf8 Kxf8 4. e5 $40 1-0
932 1. Rd7 Re8 2. Rxc8 Rxc8 3. Ne7+ 1-0
933 1. Bb6 Qxb6 2. Qh4+ Rf6 3. Qxb4+ 1-0
934 1... Qf4 $3 2. Re7 $1 (2. Qxf4 Rd1+ 3. Ne1 Rxe1#) 2... Rf8 (2... Rxd2 3. Rxe8+ Kg7 4. Nxd2 $18) (2...
Qxd2 3. Rxe8+ $18) 3. Qa5 (3. Qe1 Bxf3 4. gxf3 Qxf3 5. Rc1 5... Rd4 $19) (3. Qe2 Bxf3 4. Qxf3 4... Qd6
$19) 3...Rd1+ (3... Qg5 $19 { Alternative}) 4. Ne1 4... Qg5 $1 5. Qb4 5... Qxe7 $19 0-1
935 1. Qh6 Rxq3 2. Bq6 $3 2... Rxq6 3. fxq6 fxq6 4. Qxf8# 1-0
936 1. Bc7 Rxc7 2. Qb7+ Rxb7 3. Rxc5# 1-0
937 1. Qxf8+ Rxf8 2. Rxf8 Qxf8 3. h6+ Kg8 4. h7+ Kg7 5. Rxf8 1-0
938 1. Nxf6+ gxf6 2. Nxe5 $1 2... dxe5 (2... Bxd1 $2 3. Bxf7+ Kf8 4. Bh6#) 3. Qxq4 $18 1-0
939 1. Bg6 Bxg2 2. Kxg2 Qd5+ 3. f3 fxg6 4. Nxe6+ Kf7 5. Nc7 1-0
940 1. Rc5+ Kb8 2. Bxb7 Qxg3+ 3. Bg2+ 1-0
941 1. Qf3 Bxb3 2. Rxf7+ Bxf7 3. Ne6+ 1-0
942 1... Bb3 2. Kd3 Re2 3. Nxe2 (3. Qxe2 Bc4+) 3... Qxc2+ 4. Ke3 Re8+ 5. Kf4 Rxe2 6. Qf1 Kf6 0-1
943 1... Rxf2 2. Rxf2 Qh1+ 3. Kxh1 Nxf2+ 4. Kg2 Nxd3 0-1
944 1. Bxf7+ Kxf7 2. Ng5+ Kg8 (2... Kg6 3. Qg4 h5 4. Nh4+ Kh6 5. Nf7+ Kh7 6. Qxh5+ Kg8 7. Ng5) (2...
Kf6 3. Nxh7+ Kf7 4. Ng5+ Kf6 5. Nxg7 Qd7 6. N5e6 Rh8 7. Qf3+ Kg6 8. Re3) 3. Qh5 Nxf5 4. Qxh7+ Kf8 5.
Qxf5+ Kg8 (5... Ke7 6. Qe6+ Kd8 7. Nf7+ ) 6. Qg6 Qd7 7. Re3 1-0
945 1. Rxh6+ Bxh6 (1... Kg8 2. Nf6+) 2. Rh7+ Kxh7 3. Ng5+ Kg7 4. Qh7+ Kf6 5. Ne4# 1-0
946 1... Qf2 2. Ng3 Qe1+ 0-1
947 1. Bf4 Qa1+ 2. Kh2 Rxc2 3. Rd8+ Bf8 4. Bh6 1-0
948 1. Qxe6 Nd4 2. Qe8+ Rxe8 3. Rxe8+ Bc8 4. Ng5+ 1-0
949 1... h3+ 2. Kxh3 Qf5+ 3. Qxf5 Rxg3+ 4. Kh4 Rg4+ 1/2-1/2
950 1... Qc2 2. Qxc2 Rxf1+ 3. Rxf1 Rxf1+ 4. Kxf1 Nxe3+ 5. Kf2 Nxc2 0-1
951 1. Qc4+ $1 1... Kh8 2. Nf7+ Kg8 3. Nh6+ Kh8 4. Qg8+ $1 4... Rxg8 5. Nf7# 1-0
952 1. Qxb6 (1. Nh7+ $18 {Alternative}) 1... axb6 2. Rh8+ Bxh8 3. Ne6+ Kg8 4. Nh6# 1-0
```