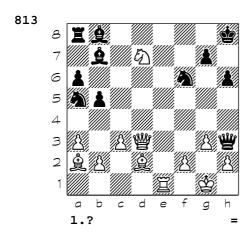

```
769 1. Rq1 Rb1+ 2. Ke2 Rxq1 (2... Qxq1 3. Qxq1 Rxq1 4. d7) 3. Qb3+ Kf8 4. Rh8# 1-0
770 1. Qh7+ Nxh7 2. Nhg6+ Kg8 3. Nxe7+ Kh8 4. N5g6# 1-0
771 1. Ng6+ hxg6 2. Qe8+ Qxe8 3. hxg6+ 1-0
772 1. Rxb6 axb6 2. Nc4+ Ka4 3. Bd1+ Kb5 4. Nd6+ 1-0
773 1... Rxd6 2. Rxd6 Rf3+ 3. gxf3 Bf1# 0-1
774 1. Bb5 Qxb5 2. Ne7+ Kh8 3. Qxh7+ Kxh7 4. Rh1# 1-0
775 1... Rxf2 2. Kxf2 g3+ 3. hxg3 Ng4+ 4. Bxg4 Bd4+ 5. Kf1 Ba6+ 6. Be2 Rf8+ 0-1
776 1. g5+ fxg5 2. Qxh7+ Kxh7 3. Nxg5+ Kg7 4. Nxh3 1-0
777 1. Rb7+ Kxb7 2. Bc8+ 1-0
778 1. Qxf7+ Kxf7 2. Rxd7+ Qxd7 3. Nxe5+ 1-0
779 1. Bxf7+ Kxf7 2. Rxc7+ Qxc7 3. Qh7+ 1-0
780 1... Ra8 2. Rxa8 Qf1+ 3. Kb2 c3+ 0-1
781 1. Rc5 Qxc5 2. Rxh7+ Nxh7 3. Qg7# 1-0
782 1. Qxc8+ Rxc8 2. Rxc8+ Kh7 3. Rh8+ Kxh8 4. Nf7+ Kh7 5. Nxd6 1-0
783 1... Rxa3 0-1
784 1. Qxf8+ Qxf8 2. Ne7+ Kh7 3. Rxf8 b2 (3... Re1 4. Kf5 q6+ 5. Ke5 b2 6. Rxf7+ Kh8 7. hxq6 Rxe4+ 8.
Kf6) 4. Ng6 1-0
785 1. Bxe5 fxe5 2. Qd5+ 1-0
786 1. Nxh7 Qxg1 2. Ng5+ Kg7 3. Qh7+ Kf8 4. Qh6+ Ke7 5. Qxe6+ Kd8 6. Qxd5+ Kc7 7. Ne6+ Kb6 8.
Qc5+ Ka6 9. Nc7# 1-0
787 1. Rxc6 Rxc6 2. Rxc6 Rxc6 3. Bxb4 Qf7 (3... Rc8 4. Be7) 4. Ng5 Qxf6 5. exf6 Rc7 6. Be7 1-0
788 1... Bg1+ 2. Qxg1 Ng4+ 3. hxg4 Qh6+ 4. Bh4 Qxh4# 0-1
789 1. Qf8+ Rxf8 2. Rxf8+ Kxf8 3. Nxd7+ Ke8 4. Nxe5 1-0
790 1... Nxg3 2. Bxd5 Ne2+ 3. Kg2 Bxd5+ 4. f3 Nxc1 0-1
791 1... Qh6 2. Rxe8+ Rxe8 3. f3 Re1+ 4. Bxe1 Bxg2 0-1
792 1... Rxb2 2. Kxb2 Rb8+ 3. Kc2 (3. Kc1 Be4 4. Qxe4 Qxc3+ 5. Bc2 Rb1+) 3... Be4 4. Qxe4 Qxc3# 0-1
793 1... d3 2. cxd3 Rc4 0-1
794 1. Bxh7+ Kxh7 2. Bf6 gxf6 3. Qh4+ Kg6 4. Qg3+ (4. Qxf6+ $18 {Alternative}) 4... Kh7 (4... Kf5 5. h4)
5. Re4 1-0
795 1... Nf3+ 2. gxf3 Rg6+ 3. Kh1 Nxf2+ 0-1
796 1... Bd4 2. cxd4 Rxa3 3. dxc5 Rxa1+ 4. Qf1 Rxf1+ 0-1
797 1. Qg5 g6 2. Qh6 gxf5 3. Rg4+ fxg4 4. Bxh7+ Kh8 5. Bg6+ Kg8 6. Qh7+ Kf8 7. Qxf7# 1-0
798 1. Rxf8+ Rxf8 2. Rxf8+ Kxf8 3. Nxh7+ Kf7 4. Qf4+ Ke6 5. Nf8+ 1-0
799 1... Rxc2 2. Raxc2 Rxc2 3. Nf8+ Qxf8 4. Rxc2 Qa8+ 5. Kg1 Qg2+ 6. Qxg2 e2+ 0-1
800 1. Qxa7+ Nxa7 2. Nb6+ Kb8 3. Nxd7+ 1-0
801 1. Rxe8+ Qxe8 2. g4 Bxg4 3. Bxd6 Nxd6 4. Qf4 Qd7 5. Nc5 1-0
802 1... Rxg2+ (1... Rxh3 2. Qd8+ Kg7 3. Ne6+) 2. Rxg2 Rxh3 3. Nxh3 Qxd4+ 0-1
803 1. Bxf7+ Kxf7 2. Rxc8 Qxc8 3. Nd6+ 1-0
804 1. f6 Bxf6 2. Rxf6 Qxf6 3. Bq5 1-0
805 1. Nxe5 Bxe2 2. Nd7+ Ke8 3. Nb8+ c6 4. Nd6+ Kf8 5. Nd7# 1-0
806 1... e4 2. Bxe4 (2. Be2 g5) 2... Nxe4 3. Qxe4 g5 4. Nf3 Bf5 0-1
807 1. Nf6+ Kf8 (1... gxf6 2. Kh1+ Kf8 3. Qd6+ Re7 4. Bh6+) 2. Qd6+ Ne7 3. Bh6 Red8 (3... gxh6 4. Kh1)
4. Kh1 1-0
808 1... Rxf2 2. Qxc5 Rxf1+ 3. Bxf1 Nxc5 4. Rxc4 Rb5 5. Re4 Nxe4 6. Bxb5 Nc5 0-1
809 1. bxc3 Qxc3+ 2. Qd2 Qxa1 3. Bb1 1-0
810 1. e5 dxe5 2. Qc5+ Ke8 3. Rxf6 gxf6 4. Ne4 1-0
811 1. f5 exf5 2. e6 d4 3. Qxd4 Rxd4 4. Rb8+ Nf8 5. e7 1-0
812 1. e6 Bxd5 (1... dxe6 2. Bxb7 Nxb7 3. Qc6+) (1... fxe6 2. Bxb7 Nxb7 3. Qxc7 Nc5 4. Ne5 Qf5 5. Bxc5
bxc5 6. Qxd7+) 2. exd7+ Kxd7 3. Re7+ Kc8 4.Qxc7# 1-0
813 1. Re8+ Nxe8 2. Qh7+ Kxh7 3. Nf8+ Kh8 4. Ng6+ 1/2-1/2
814 1. Rf8+ Rxf8 2. Qg8+ Rxg8 3. Nf7# 1-0
```