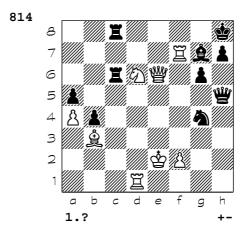

+-

1.?

1.?

1.?

+-

```
721 1. Nf6 Qxg4 2. Nxe8 1-0
```

- 722 1. Nxf7 Rxf7 2. Rxd8+ Qxd8 3. Qxb7 Qd7 4. Re7 1-0
- 723 1. Qg7+ Ke8 2. Qxe7+ Kxe7 3. Rg7+ Ke8 4. Nf6# 1-0
- 724 1... Qxh2+ 2. Kxh2 Ng3+ 3. Kxg3 f4# 0-1
- **725** 1. Re7 g5 2. e4+ Kg6 3. f5+ Kh6 4. hxg5+ Kxg5 5. Rg1+ Kh4 6. Rh1+ Kg5 7. Rg7+ Kh6 8. Rg6+ Kh7 9. Rxh5# 1-0
- 726 1. Bg5 Bxf3 2. Qd2 1-0
- 727 1. dxc5 Qxe5 2. cxb6 Rxc3 3. bxa7 Rxc2 4. Rxc2 1-0
- 728 1... c3 2. Rxc3 Rxc3 3. Qxc3 b4 0-1
- **729** 1. Rd8+ Nxd8 (1... Nf8 2. Rxf8+ Kxf8 3. Qd8#) 2. Qxd8+ Kh7 3. Ng5+ Kh6 4. Nxf7+ Qxf7 5. Qh4+ Kg6 6. Qh5# 1-0
- **730** 1. Bxh7+ Kxh7 (1... Nxh7 2. Rd7 Qb8 3. Rxf7 Re7 4. Rxe7 Bxe7 5. Ng6) 2. Rd7 Nxd7 3. Qh5+ Kg8 4. Qxf7+ Kh7 5. Nxd7 1-0
- 731 1. Qc5 1-0
- **732** 1. Bb5 (1. Bxa6 \$18 {Alternative}) 1... axb5 (1... Qxb5 2. Nxd7+ Kc8 (2... Rxd7 3. Qxb5 axb5 4. Rxd7) 3. Qxb5 axb5 4. Nb6+ Kb8 5. Rxf5) 2. Rxd7 Rxd7 3. Qa8+ Kc7 4. Qc8+ Kd6 5. Qxe8 Ne7 6. q6 1-0
- 733 1. Qxg8+ Kxg8 2. Rh8+ Kxh8 3. Bf7# 1-0
- 734 1. Rxh6 Bxh6 2. Qh4 Kf8 (2... Ng4 3. Qxg4 e5 4. Qh4) 3. Qxh6+ Ke8 4. Qf8+ 1-0
- 735 1... Qc1 2. Qxe5 Qxh6 1/2-1/2
- 736 1. Bxg7 Kxg7 2. Rxf7+ Kg8 (2... Rxf7 3. Ne6+) 3. Rg7+ Kh8 4. Rxh7+ 1-0
- **737** 1. dxe6 Rxd3 (1... Qxa3 2. Qd8+ Bf8 3. Rxf7 Nc6 4. Qe8 Rxe3 5. e7 Re1+ 6. Bf1 Rxf1+ 7. Rxf1 Qxe7 8. Qxc6) 2. exf7+ Kh8 3. Bb2 1-0
- 738 2... Nxd5 3. Bxe7 Ne3+ 4. Ke1 Kxe7 5. Qd3 5... Rd8 \$1 0-1
- 739 1. Ne7+ R8xe7 2. Bxb7+ Kb8 3. Ra8+ Kxb7 4. Rda4 1-0
- 740 1. Bc4 Qxc4+ 2. b3 1-0
- 741 1. Qxf4 \$3 1... exf4 2. Nf6 \$1 2... Ne6 (2... Qb5 \$2 3. Nf7#) 3. Nxd7 \$18 1-0
- **742** 1... Rxe5 2. dxe5 Nf3+ 3. Kh1 (3. gxf3 Qh4 4. h3 Qxh3 5. Rfe1 Bh2+) 3... Qh4 4. h3 Bxh3 5. g3 Qh5 0-1
- 743 1. f5 Nxd4 2. Bxd4 Rc4 3. fxe6 Qxe6 4. Nf4 Qc6 5. e6 Nd6 6. Qe5 Bf6 7. Nxd5 1-0
- 744 1. Nxg5+ Qxg5 2. Bc2+ Kh8 3. Re8+ Rxe8 4. Qxe8+ Bf8 5. Qxf8+ Qg8 6. Qxh6+ 1-0
- 745 1. Qxh6 gxh6 2. Rf8+ Kh7 3. Ng5+ Qxg5 4. Be4+ Bg6 5. Rh8# 1-0
- 746 1. Bb2 Qxb2 2. Rd8+ Bxd8 3. Qxb2 1-0
- 747 1... Rxe3 2. Rxe3 Rxe3 3. Kxe3 Qxf4+ 4. Kxf4 Bh6# 0-1
- 748 1... Be8 2. Kf1 g6 3. Ke1 Kg7 4. Rc8 Bd7 5. Rb8 Ra1+ 6. Kd2 Rb1 7. Ke3 Bc6 0-1
- 749 1. Bxf7+ Kxf7 2. Rd6 Bxd6 3. Qxg7+ Ke6 4. Nxd6 Qd8 5. Nxe8 Qxe8 1-0
- **750** 1... Bg1+ 2. Qxg1 Qe2+ 3. Qg2 Qxg2+ 4. Kxg2 Be4+ 5. Kf2 Bxb7 1/2-1/2
- 751 1. Bxe4+ fxe4 2. Re5+ Kd6 3. Rxe4 1/2-1/2
- **752** 1. Bh7+ Kxh7 (1... Kh8 2. Ng5 Qb8 3. Nxf7+ Kxh7 4. Qd3+ Kg8 (4... g6 5. Ng5+ hxg5 6. Rf7+ Kh6 7.
- hxg5+ Kxg5 8. Qe3+ Kh5 9. Rh7+ Kg4 10. Qf4#) 5. Nxh6+ gxh6 (5... Kh8 6. Nf7+ Kg8 7. Ng5) 6.
- Qg5+Kh8 7. Rf7) 2. Ng5+ Kg8 3. Nxf7 Qb8 4. Nxh6+ gxh6 5. Qg4+ Kh8 6. Rf7 1-0
- 753 1. Re8 Kg7 2. Rxf8 Kxf8 3. Qxf6+ Ke8 4. Bf7+ Kd7 5. Qe6+ Kd8 6. Qe8# 1-0
- 754 1. a7 Bxf1 2. Qd4 Qa6 3. Qh8+ 1-0
- 755 1... Nf3+ 2. gxf3 Qg6+ 3. Kh1 Ng3+ 4. hxg3 Qxc2 0-1
- 756 1... Rxb6 2. axb6 Qc5+ 3. Kh1 Bc6 4. Qa5 (4. Qb3 Qxg5) 4... exf3 5. Nxf3 Qxc2 0-1
- 757 1. Bc6 Qxc6 2. Qxf8+ Kxf8 3. Re8# 1-0
- 758 1. Bg6 (1. Rxf7 \$18 {Alternative}) 1... O-O (1... fxg6 2. Qf3) 2. Rxf7 Rxf7 3. Qxh5 1-0
- **759** 1. g4 1-0
- 760 1... Bxg4 2. Rxg4 (2. Kxg4 f5+ 3. Kh4 Rxf4+) 2... f5 3. Rg8 Rxf4+ 1/2-1/2
- 761 1. Rxg6+ Kxg6 2. Rh6+ Kxh6 3. Nxf5+ Kg6 4. Nxe7+ Kf6 5. Ng8+ 1-0
- **762** 1. Bg5 hxg5 2. Nxe5 1-0
- 763 1... b4 2. axb4 Rxh4 3. gxh4 g3 4. fxg3 c3+ 5. bxc3 a3 0-1
- 764 1... Nf3+ 2. gxf3 Bxf2+ 3. Kd2 Qe3+ 4. Kc2 Bf5+ 0-1
- 765 1. Rxd4 Qxd4 2. fxe3 Rxe3 3. Rd7 Qc5 4. Rc7 1/2-1/2
- 766 1. Bg7+ Kxg7 2. Ne8+ Kh6 3. Qf4+ g5 4. Qf6+ Kh5 5. Ng7+ Kh4 6. Qf2# 1-0
- 767 1. Qh6+ Kxh6 2. Nhf5+ Bxf5 3. Nxf5+ Kh5 4. g4+ Kxg4 5. Rg3+ Kh5 6. Be2# 1-0
- 768 1. Rxe5+ dxe5 2. Qxe5+ Qxe5 3. Bc6+ Rxc6 4. Rd8# 1-0