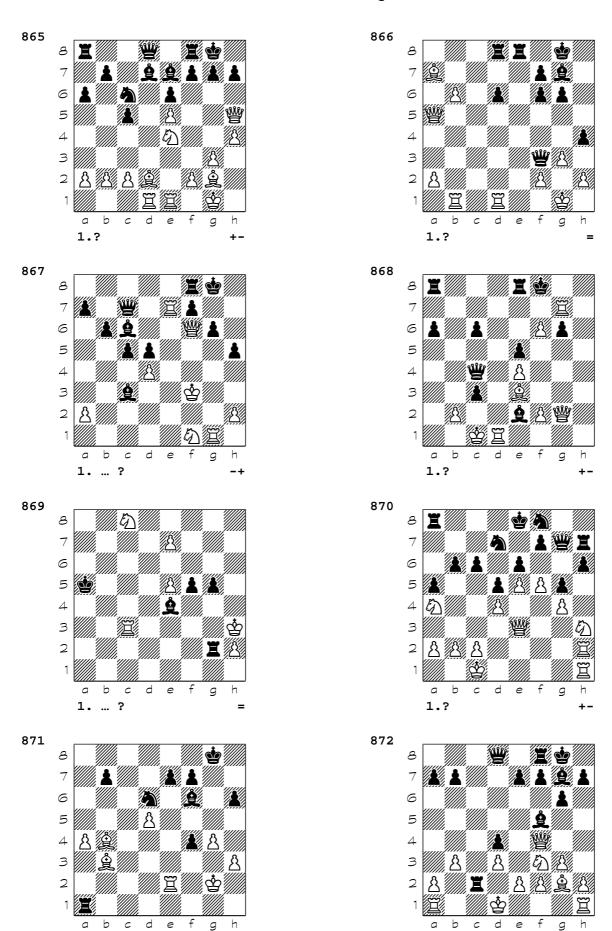

+-

1.?

1.?

1.?

+-

```
721 1. Nf6 Qxg4 2. Nxe8 1-0
```

- 722 1. Nxf7 Rxf7 2. Rxd8+ Qxd8 3. Qxb7 Qd7 4. Re7 1-0
- 723 1. Qg7+ Ke8 2. Qxe7+ Kxe7 3. Rg7+ Ke8 4. Nf6# 1-0
- 724 1... Qxh2+ 2. Kxh2 Ng3+ 3. Kxg3 f4# 0-1
- **725** 1. Re7 g5 2. e4+ Kg6 3. f5+ Kh6 4. hxg5+ Kxg5 5. Rg1+ Kh4 6. Rh1+ Kg5 7. Rg7+ Kh6 8. Rg6+ Kh7 9. Rxh5# 1-0
- 726 1. Bg5 Bxf3 2. Qd2 1-0
- 727 1. dxc5 Qxe5 2. cxb6 Rxc3 3. bxa7 Rxc2 4. Rxc2 1-0
- 728 1... c3 2. Rxc3 Rxc3 3. Qxc3 b4 0-1
- **729** 1. Rd8+ Nxd8 (1... Nf8 2. Rxf8+ Kxf8 3. Qd8#) 2. Qxd8+ Kh7 3. Ng5+ Kh6 4. Nxf7+ Qxf7 5. Qh4+ Kg6 6. Qh5# 1-0
- **730** 1. Bxh7+ Kxh7 (1... Nxh7 2. Rd7 Qb8 3. Rxf7 Re7 4. Rxe7 Bxe7 5. Ng6) 2. Rd7 Nxd7 3. Qh5+ Kg8 4. Qxf7+ Kh7 5. Nxd7 1-0
- 731 1. Qc5 1-0
- **732** 1. Bb5 (1. Bxa6 \$18 {Alternative}) 1... axb5 (1... Qxb5 2. Nxd7+ Kc8 (2... Rxd7 3. Qxb5 axb5 4. Rxd7) 3. Qxb5 axb5 4. Nb6+ Kb8 5. Rxf5) 2. Rxd7 Rxd7 3. Qa8+ Kc7 4. Qc8+ Kd6 5. Qxe8 Ne7 6. q6 1-0
- 733 1. Qxg8+ Kxg8 2. Rh8+ Kxh8 3. Bf7# 1-0
- 734 1. Rxh6 Bxh6 2. Qh4 Kf8 (2... Ng4 3. Qxg4 e5 4. Qh4) 3. Qxh6+ Ke8 4. Qf8+ 1-0
- 735 1... Qc1 2. Qxe5 Qxh6 1/2-1/2
- 736 1. Bxg7 Kxg7 2. Rxf7+ Kg8 (2... Rxf7 3. Ne6+) 3. Rg7+ Kh8 4. Rxh7+ 1-0
- **737** 1. dxe6 Rxd3 (1... Qxa3 2. Qd8+ Bf8 3. Rxf7 Nc6 4. Qe8 Rxe3 5. e7 Re1+ 6. Bf1 Rxf1+ 7. Rxf1 Qxe7 8. Qxc6) 2. exf7+ Kh8 3. Bb2 1-0
- 738 2... Nxd5 3. Bxe7 Ne3+ 4. Ke1 Kxe7 5. Qd3 5... Rd8 \$1 0-1
- 739 1. Ne7+ R8xe7 2. Bxb7+ Kb8 3. Ra8+ Kxb7 4. Rda4 1-0
- 740 1. Bc4 Qxc4+ 2. b3 1-0
- 741 1. Qxf4 \$3 1... exf4 2. Nf6 \$1 2... Ne6 (2... Qb5 \$2 3. Nf7#) 3. Nxd7 \$18 1-0
- **742** 1... Rxe5 2. dxe5 Nf3+ 3. Kh1 (3. gxf3 Qh4 4. h3 Qxh3 5. Rfe1 Bh2+) 3... Qh4 4. h3 Bxh3 5. g3 Qh5 0-1
- 743 1. f5 Nxd4 2. Bxd4 Rc4 3. fxe6 Qxe6 4. Nf4 Qc6 5. e6 Nd6 6. Qe5 Bf6 7. Nxd5 1-0
- 744 1. Nxg5+ Qxg5 2. Bc2+ Kh8 3. Re8+ Rxe8 4. Qxe8+ Bf8 5. Qxf8+ Qg8 6. Qxh6+ 1-0
- 745 1. Qxh6 gxh6 2. Rf8+ Kh7 3. Ng5+ Qxg5 4. Be4+ Bg6 5. Rh8# 1-0
- 746 1. Bb2 Qxb2 2. Rd8+ Bxd8 3. Qxb2 1-0
- 747 1... Rxe3 2. Rxe3 Rxe3 3. Kxe3 Qxf4+ 4. Kxf4 Bh6# 0-1
- 748 1... Be8 2. Kf1 g6 3. Ke1 Kg7 4. Rc8 Bd7 5. Rb8 Ra1+ 6. Kd2 Rb1 7. Ke3 Bc6 0-1
- 749 1. Bxf7+ Kxf7 2. Rd6 Bxd6 3. Qxg7+ Ke6 4. Nxd6 Qd8 5. Nxe8 Qxe8 1-0
- **750** 1... Bg1+ 2. Qxg1 Qe2+ 3. Qg2 Qxg2+ 4. Kxg2 Be4+ 5. Kf2 Bxb7 1/2-1/2
- 751 1. Bxe4+ fxe4 2. Re5+ Kd6 3. Rxe4 1/2-1/2
- **752** 1. Bh7+ Kxh7 (1... Kh8 2. Ng5 Qb8 3. Nxf7+ Kxh7 4. Qd3+ Kg8 (4... g6 5. Ng5+ hxg5 6. Rf7+ Kh6 7.
- hxg5+ Kxg5 8. Qe3+ Kh5 9. Rh7+ Kg4 10. Qf4#) 5. Nxh6+ gxh6 (5... Kh8 6. Nf7+ Kg8 7. Ng5) 6.
- Qg5+Kh8 7. Rf7) 2. Ng5+ Kg8 3. Nxf7 Qb8 4. Nxh6+ gxh6 5. Qg4+ Kh8 6. Rf7 1-0
- 753 1. Re8 Kg7 2. Rxf8 Kxf8 3. Qxf6+ Ke8 4. Bf7+ Kd7 5. Qe6+ Kd8 6. Qe8# 1-0
- 754 1. a7 Bxf1 2. Qd4 Qa6 3. Qh8+ 1-0
- 755 1... Nf3+ 2. gxf3 Qg6+ 3. Kh1 Ng3+ 4. hxg3 Qxc2 0-1
- 756 1... Rxb6 2. axb6 Qc5+ 3. Kh1 Bc6 4. Qa5 (4. Qb3 Qxg5) 4... exf3 5. Nxf3 Qxc2 0-1
- 757 1. Bc6 Qxc6 2. Qxf8+ Kxf8 3. Re8# 1-0
- 758 1. Bg6 (1. Rxf7 \$18 {Alternative}) 1... O-O (1... fxg6 2. Qf3) 2. Rxf7 Rxf7 3. Qxh5 1-0
- **759** 1. g4 1-0
- 760 1... Bxg4 2. Rxg4 (2. Kxg4 f5+ 3. Kh4 Rxf4+) 2... f5 3. Rg8 Rxf4+ 1/2-1/2
- 761 1. Rxg6+ Kxg6 2. Rh6+ Kxh6 3. Nxf5+ Kg6 4. Nxe7+ Kf6 5. Ng8+ 1-0
- **762** 1. Bg5 hxg5 2. Nxe5 1-0
- 763 1... b4 2. axb4 Rxh4 3. gxh4 g3 4. fxg3 c3+ 5. bxc3 a3 0-1
- 764 1... Nf3+ 2. gxf3 Bxf2+ 3. Kd2 Qe3+ 4. Kc2 Bf5+ 0-1
- 765 1. Rxd4 Qxd4 2. fxe3 Rxe3 3. Rd7 Qc5 4. Rc7 1/2-1/2
- 766 1. Bg7+ Kxg7 2. Ne8+ Kh6 3. Qf4+ g5 4. Qf6+ Kh5 5. Ng7+ Kh4 6. Qf2# 1-0
- 767 1. Qh6+ Kxh6 2. Nhf5+ Bxf5 3. Nxf5+ Kh5 4. g4+ Kxg4 5. Rg3+ Kh5 6. Be2# 1-0
- 768 1. Rxe5+ dxe5 2. Qxe5+ Qxe5 3. Bc6+ Rxc6 4. Rd8# 1-0