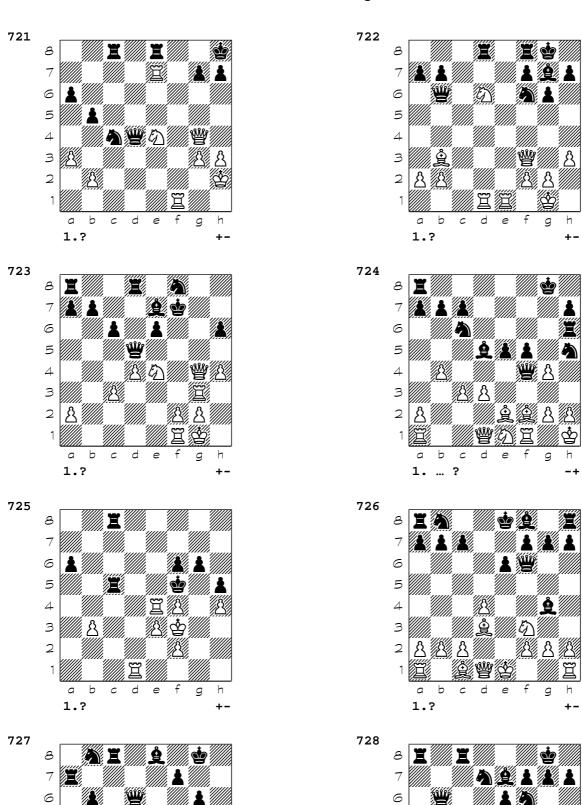

+-

1.?

1.?

1.?

+-

```
721 1. Nf6 Qxg4 2. Nxe8 1-0
```

- 722 1. Nxf7 Rxf7 2. Rxd8+ Qxd8 3. Qxb7 Qd7 4. Re7 1-0
- 723 1. Qg7+ Ke8 2. Qxe7+ Kxe7 3. Rg7+ Ke8 4. Nf6# 1-0
- 724 1... Qxh2+ 2. Kxh2 Ng3+ 3. Kxg3 f4# 0-1
- **725** 1. Re7 g5 2. e4+ Kg6 3. f5+ Kh6 4. hxg5+ Kxg5 5. Rg1+ Kh4 6. Rh1+ Kg5 7. Rg7+ Kh6 8. Rg6+ Kh7 9. Rxh5# 1-0
- 726 1. Bg5 Bxf3 2. Qd2 1-0
- 727 1. dxc5 Qxe5 2. cxb6 Rxc3 3. bxa7 Rxc2 4. Rxc2 1-0
- 728 1... c3 2. Rxc3 Rxc3 3. Qxc3 b4 0-1
- **729** 1. Rd8+ Nxd8 (1... Nf8 2. Rxf8+ Kxf8 3. Qd8#) 2. Qxd8+ Kh7 3. Ng5+ Kh6 4. Nxf7+ Qxf7 5. Qh4+ Kg6 6. Qh5# 1-0
- **730** 1. Bxh7+ Kxh7 (1... Nxh7 2. Rd7 Qb8 3. Rxf7 Re7 4. Rxe7 Bxe7 5. Ng6) 2. Rd7 Nxd7 3. Qh5+ Kg8 4. Qxf7+ Kh7 5. Nxd7 1-0
- 731 1. Qc5 1-0
- **732** 1. Bb5 (1. Bxa6 \$18 {Alternative}) 1... axb5 (1... Qxb5 2. Nxd7+ Kc8 (2... Rxd7 3. Qxb5 axb5 4. Rxd7) 3. Qxb5 axb5 4. Nb6+ Kb8 5. Rxf5) 2. Rxd7 Rxd7 3. Qa8+ Kc7 4. Qc8+ Kd6 5. Qxe8 Ne7 6. q6 1-0
- 733 1. Qxg8+ Kxg8 2. Rh8+ Kxh8 3. Bf7# 1-0
- 734 1. Rxh6 Bxh6 2. Qh4 Kf8 (2... Ng4 3. Qxg4 e5 4. Qh4) 3. Qxh6+ Ke8 4. Qf8+ 1-0
- 735 1... Qc1 2. Qxe5 Qxh6 1/2-1/2
- 736 1. Bxg7 Kxg7 2. Rxf7+ Kg8 (2... Rxf7 3. Ne6+) 3. Rg7+ Kh8 4. Rxh7+ 1-0
- **737** 1. dxe6 Rxd3 (1... Qxa3 2. Qd8+ Bf8 3. Rxf7 Nc6 4. Qe8 Rxe3 5. e7 Re1+ 6. Bf1 Rxf1+ 7. Rxf1 Qxe7 8. Qxc6) 2. exf7+ Kh8 3. Bb2 1-0
- 738 2... Nxd5 3. Bxe7 Ne3+ 4. Ke1 Kxe7 5. Qd3 5... Rd8 \$1 0-1
- 739 1. Ne7+ R8xe7 2. Bxb7+ Kb8 3. Ra8+ Kxb7 4. Rda4 1-0
- 740 1. Bc4 Qxc4+ 2. b3 1-0
- 741 1. Qxf4 \$3 1... exf4 2. Nf6 \$1 2... Ne6 (2... Qb5 \$2 3. Nf7#) 3. Nxd7 \$18 1-0
- **742** 1... Rxe5 2. dxe5 Nf3+ 3. Kh1 (3. gxf3 Qh4 4. h3 Qxh3 5. Rfe1 Bh2+) 3... Qh4 4. h3 Bxh3 5. g3 Qh5 0-1
- 743 1. f5 Nxd4 2. Bxd4 Rc4 3. fxe6 Qxe6 4. Nf4 Qc6 5. e6 Nd6 6. Qe5 Bf6 7. Nxd5 1-0
- 744 1. Nxg5+ Qxg5 2. Bc2+ Kh8 3. Re8+ Rxe8 4. Qxe8+ Bf8 5. Qxf8+ Qg8 6. Qxh6+ 1-0
- 745 1. Qxh6 gxh6 2. Rf8+ Kh7 3. Ng5+ Qxg5 4. Be4+ Bg6 5. Rh8# 1-0
- 746 1. Bb2 Qxb2 2. Rd8+ Bxd8 3. Qxb2 1-0
- 747 1... Rxe3 2. Rxe3 Rxe3 3. Kxe3 Qxf4+ 4. Kxf4 Bh6# 0-1
- 748 1... Be8 2. Kf1 g6 3. Ke1 Kg7 4. Rc8 Bd7 5. Rb8 Ra1+ 6. Kd2 Rb1 7. Ke3 Bc6 0-1
- 749 1. Bxf7+ Kxf7 2. Rd6 Bxd6 3. Qxg7+ Ke6 4. Nxd6 Qd8 5. Nxe8 Qxe8 1-0
- **750** 1... Bg1+ 2. Qxg1 Qe2+ 3. Qg2 Qxg2+ 4. Kxg2 Be4+ 5. Kf2 Bxb7 1/2-1/2
- 751 1. Bxe4+ fxe4 2. Re5+ Kd6 3. Rxe4 1/2-1/2
- **752** 1. Bh7+ Kxh7 (1... Kh8 2. Ng5 Qb8 3. Nxf7+ Kxh7 4. Qd3+ Kg8 (4... g6 5. Ng5+ hxg5 6. Rf7+ Kh6 7.
- hxg5+ Kxg5 8. Qe3+ Kh5 9. Rh7+ Kg4 10. Qf4#) 5. Nxh6+ gxh6 (5... Kh8 6. Nf7+ Kg8 7. Ng5) 6.
- Qg5+Kh8 7. Rf7) 2. Ng5+ Kg8 3. Nxf7 Qb8 4. Nxh6+ gxh6 5. Qg4+ Kh8 6. Rf7 1-0
- 753 1. Re8 Kg7 2. Rxf8 Kxf8 3. Qxf6+ Ke8 4. Bf7+ Kd7 5. Qe6+ Kd8 6. Qe8# 1-0
- 754 1. a7 Bxf1 2. Qd4 Qa6 3. Qh8+ 1-0
- 755 1... Nf3+ 2. gxf3 Qg6+ 3. Kh1 Ng3+ 4. hxg3 Qxc2 0-1
- 756 1... Rxb6 2. axb6 Qc5+ 3. Kh1 Bc6 4. Qa5 (4. Qb3 Qxg5) 4... exf3 5. Nxf3 Qxc2 0-1
- 757 1. Bc6 Qxc6 2. Qxf8+ Kxf8 3. Re8# 1-0
- 758 1. Bg6 (1. Rxf7 \$18 {Alternative}) 1... O-O (1... fxg6 2. Qf3) 2. Rxf7 Rxf7 3. Qxh5 1-0
- **759** 1. g4 1-0
- 760 1... Bxg4 2. Rxg4 (2. Kxg4 f5+ 3. Kh4 Rxf4+) 2... f5 3. Rg8 Rxf4+ 1/2-1/2
- 761 1. Rxg6+ Kxg6 2. Rh6+ Kxh6 3. Nxf5+ Kg6 4. Nxe7+ Kf6 5. Ng8+ 1-0
- **762** 1. Bg5 hxg5 2. Nxe5 1-0
- 763 1... b4 2. axb4 Rxh4 3. gxh4 g3 4. fxg3 c3+ 5. bxc3 a3 0-1
- 764 1... Nf3+ 2. gxf3 Bxf2+ 3. Kd2 Qe3+ 4. Kc2 Bf5+ 0-1
- 765 1. Rxd4 Qxd4 2. fxe3 Rxe3 3. Rd7 Qc5 4. Rc7 1/2-1/2
- 766 1. Bg7+ Kxg7 2. Ne8+ Kh6 3. Qf4+ g5 4. Qf6+ Kh5 5. Ng7+ Kh4 6. Qf2# 1-0
- 767 1. Qh6+ Kxh6 2. Nhf5+ Bxf5 3. Nxf5+ Kh5 4. g4+ Kxg4 5. Rg3+ Kh5 6. Be2# 1-0
- 768 1. Rxe5+ dxe5 2. Qxe5+ Qxe5 3. Bc6+ Rxc6 4. Rd8# 1-0