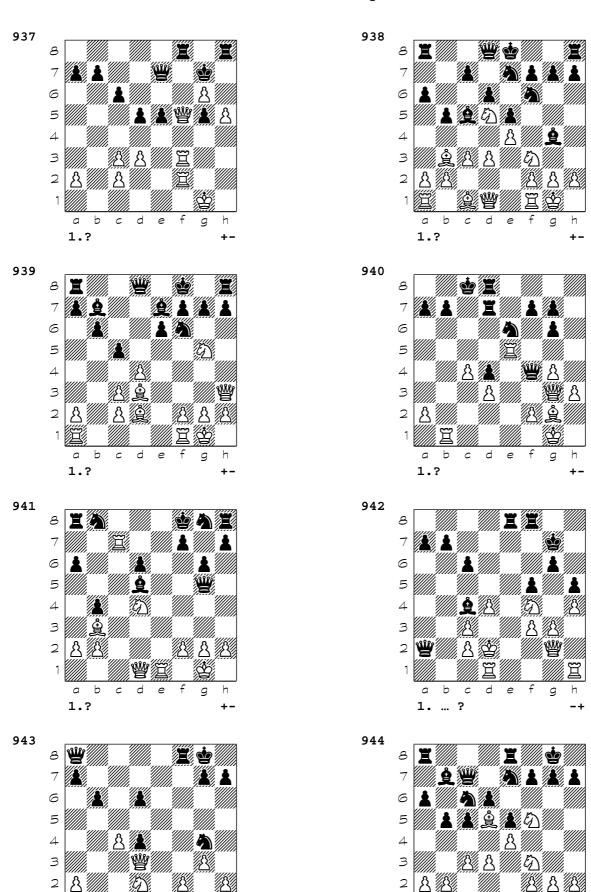

+-

1.?

1.?

1.?

+-

```
721 1. Nf6 Qxg4 2. Nxe8 1-0
```

- 722 1. Nxf7 Rxf7 2. Rxd8+ Qxd8 3. Qxb7 Qd7 4. Re7 1-0
- 723 1. Qg7+ Ke8 2. Qxe7+ Kxe7 3. Rg7+ Ke8 4. Nf6# 1-0
- 724 1... Qxh2+ 2. Kxh2 Ng3+ 3. Kxg3 f4# 0-1
- **725** 1. Re7 g5 2. e4+ Kg6 3. f5+ Kh6 4. hxg5+ Kxg5 5. Rg1+ Kh4 6. Rh1+ Kg5 7. Rg7+ Kh6 8. Rg6+ Kh7 9. Rxh5# 1-0
- 726 1. Bg5 Bxf3 2. Qd2 1-0
- 727 1. dxc5 Qxe5 2. cxb6 Rxc3 3. bxa7 Rxc2 4. Rxc2 1-0
- 728 1... c3 2. Rxc3 Rxc3 3. Qxc3 b4 0-1
- **729** 1. Rd8+ Nxd8 (1... Nf8 2. Rxf8+ Kxf8 3. Qd8#) 2. Qxd8+ Kh7 3. Ng5+ Kh6 4. Nxf7+ Qxf7 5. Qh4+ Kg6 6. Qh5# 1-0
- **730** 1. Bxh7+ Kxh7 (1... Nxh7 2. Rd7 Qb8 3. Rxf7 Re7 4. Rxe7 Bxe7 5. Ng6) 2. Rd7 Nxd7 3. Qh5+ Kg8 4. Qxf7+ Kh7 5. Nxd7 1-0
- 731 1. Qc5 1-0
- **732** 1. Bb5 (1. Bxa6 \$18 {Alternative}) 1... axb5 (1... Qxb5 2. Nxd7+ Kc8 (2... Rxd7 3. Qxb5 axb5 4. Rxd7) 3. Qxb5 axb5 4. Nb6+ Kb8 5. Rxf5) 2. Rxd7 Rxd7 3. Qa8+ Kc7 4. Qc8+ Kd6 5. Qxe8 Ne7 6. q6 1-0
- 733 1. Qxg8+ Kxg8 2. Rh8+ Kxh8 3. Bf7# 1-0
- 734 1. Rxh6 Bxh6 2. Qh4 Kf8 (2... Ng4 3. Qxg4 e5 4. Qh4) 3. Qxh6+ Ke8 4. Qf8+ 1-0
- 735 1... Qc1 2. Qxe5 Qxh6 1/2-1/2
- 736 1. Bxg7 Kxg7 2. Rxf7+ Kg8 (2... Rxf7 3. Ne6+) 3. Rg7+ Kh8 4. Rxh7+ 1-0
- **737** 1. dxe6 Rxd3 (1... Qxa3 2. Qd8+ Bf8 3. Rxf7 Nc6 4. Qe8 Rxe3 5. e7 Re1+ 6. Bf1 Rxf1+ 7. Rxf1 Qxe7 8. Qxc6) 2. exf7+ Kh8 3. Bb2 1-0
- 738 2... Nxd5 3. Bxe7 Ne3+ 4. Ke1 Kxe7 5. Qd3 5... Rd8 \$1 0-1
- 739 1. Ne7+ R8xe7 2. Bxb7+ Kb8 3. Ra8+ Kxb7 4. Rda4 1-0
- 740 1. Bc4 Qxc4+ 2. b3 1-0
- 741 1. Qxf4 \$3 1... exf4 2. Nf6 \$1 2... Ne6 (2... Qb5 \$2 3. Nf7#) 3. Nxd7 \$18 1-0
- **742** 1... Rxe5 2. dxe5 Nf3+ 3. Kh1 (3. gxf3 Qh4 4. h3 Qxh3 5. Rfe1 Bh2+) 3... Qh4 4. h3 Bxh3 5. g3 Qh5 0-1
- 743 1. f5 Nxd4 2. Bxd4 Rc4 3. fxe6 Qxe6 4. Nf4 Qc6 5. e6 Nd6 6. Qe5 Bf6 7. Nxd5 1-0
- 744 1. Nxg5+ Qxg5 2. Bc2+ Kh8 3. Re8+ Rxe8 4. Qxe8+ Bf8 5. Qxf8+ Qg8 6. Qxh6+ 1-0
- 745 1. Qxh6 gxh6 2. Rf8+ Kh7 3. Ng5+ Qxg5 4. Be4+ Bg6 5. Rh8# 1-0
- 746 1. Bb2 Qxb2 2. Rd8+ Bxd8 3. Qxb2 1-0
- 747 1... Rxe3 2. Rxe3 Rxe3 3. Kxe3 Qxf4+ 4. Kxf4 Bh6# 0-1
- 748 1... Be8 2. Kf1 g6 3. Ke1 Kg7 4. Rc8 Bd7 5. Rb8 Ra1+ 6. Kd2 Rb1 7. Ke3 Bc6 0-1
- 749 1. Bxf7+ Kxf7 2. Rd6 Bxd6 3. Qxg7+ Ke6 4. Nxd6 Qd8 5. Nxe8 Qxe8 1-0
- **750** 1... Bg1+ 2. Qxg1 Qe2+ 3. Qg2 Qxg2+ 4. Kxg2 Be4+ 5. Kf2 Bxb7 1/2-1/2
- 751 1. Bxe4+ fxe4 2. Re5+ Kd6 3. Rxe4 1/2-1/2
- **752** 1. Bh7+ Kxh7 (1... Kh8 2. Ng5 Qb8 3. Nxf7+ Kxh7 4. Qd3+ Kg8 (4... g6 5. Ng5+ hxg5 6. Rf7+ Kh6 7.
- hxg5+ Kxg5 8. Qe3+ Kh5 9. Rh7+ Kg4 10. Qf4#) 5. Nxh6+ gxh6 (5... Kh8 6. Nf7+ Kg8 7. Ng5) 6.
- Qg5+Kh8 7. Rf7) 2. Ng5+ Kg8 3. Nxf7 Qb8 4. Nxh6+ gxh6 5. Qg4+ Kh8 6. Rf7 1-0
- 753 1. Re8 Kg7 2. Rxf8 Kxf8 3. Qxf6+ Ke8 4. Bf7+ Kd7 5. Qe6+ Kd8 6. Qe8# 1-0
- 754 1. a7 Bxf1 2. Qd4 Qa6 3. Qh8+ 1-0
- 755 1... Nf3+ 2. gxf3 Qg6+ 3. Kh1 Ng3+ 4. hxg3 Qxc2 0-1
- 756 1... Rxb6 2. axb6 Qc5+ 3. Kh1 Bc6 4. Qa5 (4. Qb3 Qxg5) 4... exf3 5. Nxf3 Qxc2 0-1
- 757 1. Bc6 Qxc6 2. Qxf8+ Kxf8 3. Re8# 1-0
- 758 1. Bg6 (1. Rxf7 \$18 {Alternative}) 1... O-O (1... fxg6 2. Qf3) 2. Rxf7 Rxf7 3. Qxh5 1-0
- **759** 1. g4 1-0
- 760 1... Bxg4 2. Rxg4 (2. Kxg4 f5+ 3. Kh4 Rxf4+) 2... f5 3. Rg8 Rxf4+ 1/2-1/2
- 761 1. Rxg6+ Kxg6 2. Rh6+ Kxh6 3. Nxf5+ Kg6 4. Nxe7+ Kf6 5. Ng8+ 1-0
- **762** 1. Bg5 hxg5 2. Nxe5 1-0
- 763 1... b4 2. axb4 Rxh4 3. gxh4 g3 4. fxg3 c3+ 5. bxc3 a3 0-1
- 764 1... Nf3+ 2. gxf3 Bxf2+ 3. Kd2 Qe3+ 4. Kc2 Bf5+ 0-1
- 765 1. Rxd4 Qxd4 2. fxe3 Rxe3 3. Rd7 Qc5 4. Rc7 1/2-1/2
- 766 1. Bg7+ Kxg7 2. Ne8+ Kh6 3. Qf4+ g5 4. Qf6+ Kh5 5. Ng7+ Kh4 6. Qf2# 1-0
- 767 1. Qh6+ Kxh6 2. Nhf5+ Bxf5 3. Nxf5+ Kh5 4. g4+ Kxg4 5. Rg3+ Kh5 6. Be2# 1-0
- 768 1. Rxe5+ dxe5 2. Qxe5+ Qxe5 3. Bc6+ Rxc6 4. Rd8# 1-0

```
769 1. Rq1 Rb1+ 2. Ke2 Rxq1 (2... Qxq1 3. Qxq1 Rxq1 4. d7) 3. Qb3+ Kf8 4. Rh8# 1-0
770 1. Qh7+ Nxh7 2. Nhg6+ Kg8 3. Nxe7+ Kh8 4. N5g6# 1-0
771 1. Ng6+ hxg6 2. Qe8+ Qxe8 3. hxg6+ 1-0
772 1. Rxb6 axb6 2. Nc4+ Ka4 3. Bd1+ Kb5 4. Nd6+ 1-0
773 1... Rxd6 2. Rxd6 Rf3+ 3. gxf3 Bf1# 0-1
774 1. Bb5 Qxb5 2. Ne7+ Kh8 3. Qxh7+ Kxh7 4. Rh1# 1-0
775 1... Rxf2 2. Kxf2 g3+ 3. hxg3 Ng4+ 4. Bxg4 Bd4+ 5. Kf1 Ba6+ 6. Be2 Rf8+ 0-1
776 1. g5+ fxg5 2. Qxh7+ Kxh7 3. Nxg5+ Kg7 4. Nxh3 1-0
777 1. Rb7+ Kxb7 2. Bc8+ 1-0
778 1. Qxf7+ Kxf7 2. Rxd7+ Qxd7 3. Nxe5+ 1-0
779 1. Bxf7+ Kxf7 2. Rxc7+ Qxc7 3. Qh7+ 1-0
780 1... Ra8 2. Rxa8 Qf1+ 3. Kb2 c3+ 0-1
781 1. Rc5 Qxc5 2. Rxh7+ Nxh7 3. Qg7# 1-0
782 1. Qxc8+ Rxc8 2. Rxc8+ Kh7 3. Rh8+ Kxh8 4. Nf7+ Kh7 5. Nxd6 1-0
783 1... Rxa3 0-1
784 1. Qxf8+ Qxf8 2. Ne7+ Kh7 3. Rxf8 b2 (3... Re1 4. Kf5 q6+ 5. Ke5 b2 6. Rxf7+ Kh8 7. hxq6 Rxe4+ 8.
Kf6) 4. Ng6 1-0
785 1. Bxe5 fxe5 2. Qd5+ 1-0
786 1. Nxh7 Qxg1 2. Ng5+ Kg7 3. Qh7+ Kf8 4. Qh6+ Ke7 5. Qxe6+ Kd8 6. Qxd5+ Kc7 7. Ne6+ Kb6 8.
Qc5+ Ka6 9. Nc7# 1-0
787 1. Rxc6 Rxc6 2. Rxc6 Rxc6 3. Bxb4 Qf7 (3... Rc8 4. Be7) 4. Ng5 Qxf6 5. exf6 Rc7 6. Be7 1-0
788 1... Bg1+ 2. Qxg1 Ng4+ 3. hxg4 Qh6+ 4. Bh4 Qxh4# 0-1
789 1. Qf8+ Rxf8 2. Rxf8+ Kxf8 3. Nxd7+ Ke8 4. Nxe5 1-0
790 1... Nxg3 2. Bxd5 Ne2+ 3. Kg2 Bxd5+ 4. f3 Nxc1 0-1
791 1... Qh6 2. Rxe8+ Rxe8 3. f3 Re1+ 4. Bxe1 Bxg2 0-1
792 1... Rxb2 2. Kxb2 Rb8+ 3. Kc2 (3. Kc1 Be4 4. Qxe4 Qxc3+ 5. Bc2 Rb1+) 3... Be4 4. Qxe4 Qxc3# 0-1
793 1... d3 2. cxd3 Rc4 0-1
794 1. Bxh7+ Kxh7 2. Bf6 gxf6 3. Qh4+ Kg6 4. Qg3+ (4. Qxf6+ $18 {Alternative}) 4... Kh7 (4... Kf5 5. h4)
5. Re4 1-0
795 1... Nf3+ 2. gxf3 Rg6+ 3. Kh1 Nxf2+ 0-1
796 1... Bd4 2. cxd4 Rxa3 3. dxc5 Rxa1+ 4. Qf1 Rxf1+ 0-1
797 1. Qg5 g6 2. Qh6 gxf5 3. Rg4+ fxg4 4. Bxh7+ Kh8 5. Bg6+ Kg8 6. Qh7+ Kf8 7. Qxf7# 1-0
798 1. Rxf8+ Rxf8 2. Rxf8+ Kxf8 3. Nxh7+ Kf7 4. Qf4+ Ke6 5. Nf8+ 1-0
799 1... Rxc2 2. Raxc2 Rxc2 3. Nf8+ Qxf8 4. Rxc2 Qa8+ 5. Kg1 Qg2+ 6. Qxg2 e2+ 0-1
800 1. Qxa7+ Nxa7 2. Nb6+ Kb8 3. Nxd7+ 1-0
801 1. Rxe8+ Qxe8 2. g4 Bxg4 3. Bxd6 Nxd6 4. Qf4 Qd7 5. Nc5 1-0
802 1... Rxg2+ (1... Rxh3 2. Qd8+ Kg7 3. Ne6+) 2. Rxg2 Rxh3 3. Nxh3 Qxd4+ 0-1
803 1. Bxf7+ Kxf7 2. Rxc8 Qxc8 3. Nd6+ 1-0
804 1. f6 Bxf6 2. Rxf6 Qxf6 3. Bq5 1-0
805 1. Nxe5 Bxe2 2. Nd7+ Ke8 3. Nb8+ c6 4. Nd6+ Kf8 5. Nd7# 1-0
806 1... e4 2. Bxe4 (2. Be2 g5) 2... Nxe4 3. Qxe4 g5 4. Nf3 Bf5 0-1
807 1. Nf6+ Kf8 (1... gxf6 2. Kh1+ Kf8 3. Qd6+ Re7 4. Bh6+) 2. Qd6+ Ne7 3. Bh6 Red8 (3... gxh6 4. Kh1)
4. Kh1 1-0
808 1... Rxf2 2. Qxc5 Rxf1+ 3. Bxf1 Nxc5 4. Rxc4 Rb5 5. Re4 Nxe4 6. Bxb5 Nc5 0-1
809 1. bxc3 Qxc3+ 2. Qd2 Qxa1 3. Bb1 1-0
810 1. e5 dxe5 2. Qc5+ Ke8 3. Rxf6 gxf6 4. Ne4 1-0
811 1. f5 exf5 2. e6 d4 3. Qxd4 Rxd4 4. Rb8+ Nf8 5. e7 1-0
812 1. e6 Bxd5 (1... dxe6 2. Bxb7 Nxb7 3. Qc6+) (1... fxe6 2. Bxb7 Nxb7 3. Qxc7 Nc5 4. Ne5 Qf5 5. Bxc5
bxc5 6. Qxd7+) 2. exd7+ Kxd7 3. Re7+ Kc8 4.Qxc7# 1-0
813 1. Re8+ Nxe8 2. Qh7+ Kxh7 3. Nf8+ Kh8 4. Ng6+ 1/2-1/2
814 1. Rf8+ Rxf8 2. Qg8+ Rxg8 3. Nf7# 1-0
```