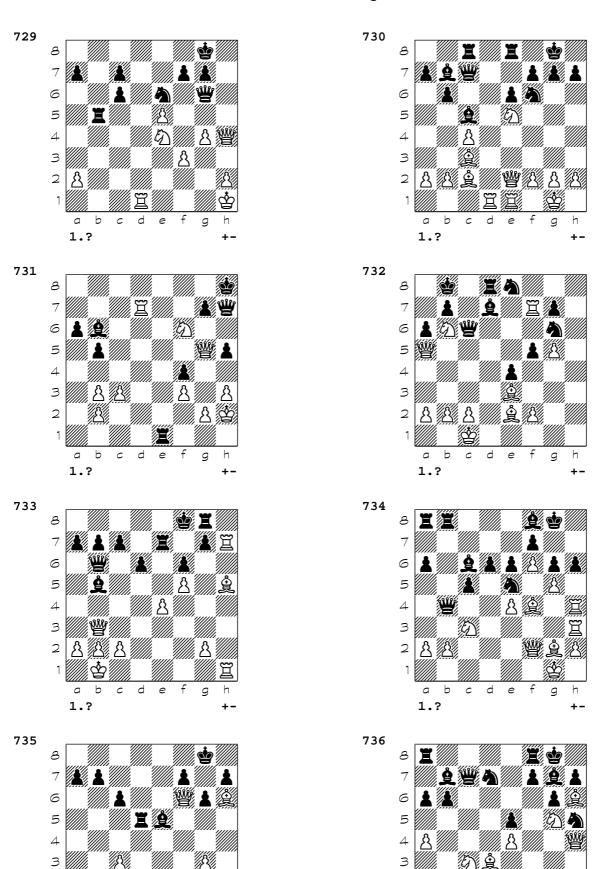

+-

1.?

1.?

1.?

+-

```
721 1. Nf6 Qxg4 2. Nxe8 1-0
```

- 722 1. Nxf7 Rxf7 2. Rxd8+ Qxd8 3. Qxb7 Qd7 4. Re7 1-0
- 723 1. Qg7+ Ke8 2. Qxe7+ Kxe7 3. Rg7+ Ke8 4. Nf6# 1-0
- 724 1... Qxh2+ 2. Kxh2 Ng3+ 3. Kxg3 f4# 0-1
- **725** 1. Re7 g5 2. e4+ Kg6 3. f5+ Kh6 4. hxg5+ Kxg5 5. Rg1+ Kh4 6. Rh1+ Kg5 7. Rg7+ Kh6 8. Rg6+ Kh7 9. Rxh5# 1-0
- 726 1. Bg5 Bxf3 2. Qd2 1-0
- 727 1. dxc5 Qxe5 2. cxb6 Rxc3 3. bxa7 Rxc2 4. Rxc2 1-0
- 728 1... c3 2. Rxc3 Rxc3 3. Qxc3 b4 0-1
- **729** 1. Rd8+ Nxd8 (1... Nf8 2. Rxf8+ Kxf8 3. Qd8#) 2. Qxd8+ Kh7 3. Ng5+ Kh6 4. Nxf7+ Qxf7 5. Qh4+ Kg6 6. Qh5# 1-0
- **730** 1. Bxh7+ Kxh7 (1... Nxh7 2. Rd7 Qb8 3. Rxf7 Re7 4. Rxe7 Bxe7 5. Ng6) 2. Rd7 Nxd7 3. Qh5+ Kg8 4. Qxf7+ Kh7 5. Nxd7 1-0
- 731 1. Qc5 1-0
- **732** 1. Bb5 (1. Bxa6 \$18 {Alternative}) 1... axb5 (1... Qxb5 2. Nxd7+ Kc8 (2... Rxd7 3. Qxb5 axb5 4. Rxd7) 3. Qxb5 axb5 4. Nb6+ Kb8 5. Rxf5) 2. Rxd7 Rxd7 3. Qa8+ Kc7 4. Qc8+ Kd6 5. Qxe8 Ne7 6. q6 1-0
- 733 1. Qxg8+ Kxg8 2. Rh8+ Kxh8 3. Bf7# 1-0
- 734 1. Rxh6 Bxh6 2. Qh4 Kf8 (2... Ng4 3. Qxg4 e5 4. Qh4) 3. Qxh6+ Ke8 4. Qf8+ 1-0
- 735 1... Qc1 2. Qxe5 Qxh6 1/2-1/2
- 736 1. Bxg7 Kxg7 2. Rxf7+ Kg8 (2... Rxf7 3. Ne6+) 3. Rg7+ Kh8 4. Rxh7+ 1-0
- **737** 1. dxe6 Rxd3 (1... Qxa3 2. Qd8+ Bf8 3. Rxf7 Nc6 4. Qe8 Rxe3 5. e7 Re1+ 6. Bf1 Rxf1+ 7. Rxf1 Qxe7 8. Qxc6) 2. exf7+ Kh8 3. Bb2 1-0
- 738 2... Nxd5 3. Bxe7 Ne3+ 4. Ke1 Kxe7 5. Qd3 5... Rd8 \$1 0-1
- 739 1. Ne7+ R8xe7 2. Bxb7+ Kb8 3. Ra8+ Kxb7 4. Rda4 1-0
- 740 1. Bc4 Qxc4+ 2. b3 1-0
- 741 1. Qxf4 \$3 1... exf4 2. Nf6 \$1 2... Ne6 (2... Qb5 \$2 3. Nf7#) 3. Nxd7 \$18 1-0
- **742** 1... Rxe5 2. dxe5 Nf3+ 3. Kh1 (3. gxf3 Qh4 4. h3 Qxh3 5. Rfe1 Bh2+) 3... Qh4 4. h3 Bxh3 5. g3 Qh5 0-1
- 743 1. f5 Nxd4 2. Bxd4 Rc4 3. fxe6 Qxe6 4. Nf4 Qc6 5. e6 Nd6 6. Qe5 Bf6 7. Nxd5 1-0
- 744 1. Nxg5+ Qxg5 2. Bc2+ Kh8 3. Re8+ Rxe8 4. Qxe8+ Bf8 5. Qxf8+ Qg8 6. Qxh6+ 1-0
- 745 1. Qxh6 gxh6 2. Rf8+ Kh7 3. Ng5+ Qxg5 4. Be4+ Bg6 5. Rh8# 1-0
- 746 1. Bb2 Qxb2 2. Rd8+ Bxd8 3. Qxb2 1-0
- 747 1... Rxe3 2. Rxe3 Rxe3 3. Kxe3 Qxf4+ 4. Kxf4 Bh6# 0-1
- 748 1... Be8 2. Kf1 g6 3. Ke1 Kg7 4. Rc8 Bd7 5. Rb8 Ra1+ 6. Kd2 Rb1 7. Ke3 Bc6 0-1
- 749 1. Bxf7+ Kxf7 2. Rd6 Bxd6 3. Qxg7+ Ke6 4. Nxd6 Qd8 5. Nxe8 Qxe8 1-0
- **750** 1... Bg1+ 2. Qxg1 Qe2+ 3. Qg2 Qxg2+ 4. Kxg2 Be4+ 5. Kf2 Bxb7 1/2-1/2
- 751 1. Bxe4+ fxe4 2. Re5+ Kd6 3. Rxe4 1/2-1/2
- **752** 1. Bh7+ Kxh7 (1... Kh8 2. Ng5 Qb8 3. Nxf7+ Kxh7 4. Qd3+ Kg8 (4... g6 5. Ng5+ hxg5 6. Rf7+ Kh6 7.
- hxg5+ Kxg5 8. Qe3+ Kh5 9. Rh7+ Kg4 10. Qf4#) 5. Nxh6+ gxh6 (5... Kh8 6. Nf7+ Kg8 7. Ng5) 6.
- Qg5+Kh8 7. Rf7) 2. Ng5+ Kg8 3. Nxf7 Qb8 4. Nxh6+ gxh6 5. Qg4+ Kh8 6. Rf7 1-0
- 753 1. Re8 Kg7 2. Rxf8 Kxf8 3. Qxf6+ Ke8 4. Bf7+ Kd7 5. Qe6+ Kd8 6. Qe8# 1-0
- 754 1. a7 Bxf1 2. Qd4 Qa6 3. Qh8+ 1-0
- 755 1... Nf3+ 2. gxf3 Qg6+ 3. Kh1 Ng3+ 4. hxg3 Qxc2 0-1
- 756 1... Rxb6 2. axb6 Qc5+ 3. Kh1 Bc6 4. Qa5 (4. Qb3 Qxg5) 4... exf3 5. Nxf3 Qxc2 0-1
- 757 1. Bc6 Qxc6 2. Qxf8+ Kxf8 3. Re8# 1-0
- 758 1. Bg6 (1. Rxf7 \$18 {Alternative}) 1... O-O (1... fxg6 2. Qf3) 2. Rxf7 Rxf7 3. Qxh5 1-0
- **759** 1. g4 1-0
- 760 1... Bxg4 2. Rxg4 (2. Kxg4 f5+ 3. Kh4 Rxf4+) 2... f5 3. Rg8 Rxf4+ 1/2-1/2
- 761 1. Rxg6+ Kxg6 2. Rh6+ Kxh6 3. Nxf5+ Kg6 4. Nxe7+ Kf6 5. Ng8+ 1-0
- **762** 1. Bg5 hxg5 2. Nxe5 1-0
- 763 1... b4 2. axb4 Rxh4 3. gxh4 g3 4. fxg3 c3+ 5. bxc3 a3 0-1
- 764 1... Nf3+ 2. gxf3 Bxf2+ 3. Kd2 Qe3+ 4. Kc2 Bf5+ 0-1
- 765 1. Rxd4 Qxd4 2. fxe3 Rxe3 3. Rd7 Qc5 4. Rc7 1/2-1/2
- 766 1. Bg7+ Kxg7 2. Ne8+ Kh6 3. Qf4+ g5 4. Qf6+ Kh5 5. Ng7+ Kh4 6. Qf2# 1-0
- 767 1. Qh6+ Kxh6 2. Nhf5+ Bxf5 3. Nxf5+ Kh5 4. g4+ Kxg4 5. Rg3+ Kh5 6. Be2# 1-0
- 768 1. Rxe5+ dxe5 2. Qxe5+ Qxe5 3. Bc6+ Rxc6 4. Rd8# 1-0