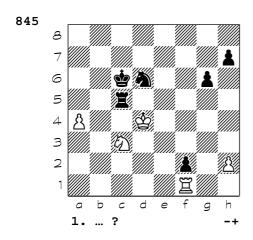

817 1. Nf6+ gxf6 2. Rg4+ Kh8 3. Reg1 Bxf5 4. Qxf5 Rb5 5. Qxh7+ 1-0
818 1. Rg6+ fxg6 2. Bd5+ Kh7 (2... Rxd5 3. Qxd5+ Kh8 4. Qe5+ Kg8 5. Qe6+ Kh8 6. Rd7 ) 3. hxg6+ Kxg6 4. Qe4+ 1-0

815 1. Ne7+ Rxe7 2. Qc8+ Nf8 3. Qxf8+ Kxf8 4. Rh8# 1-0