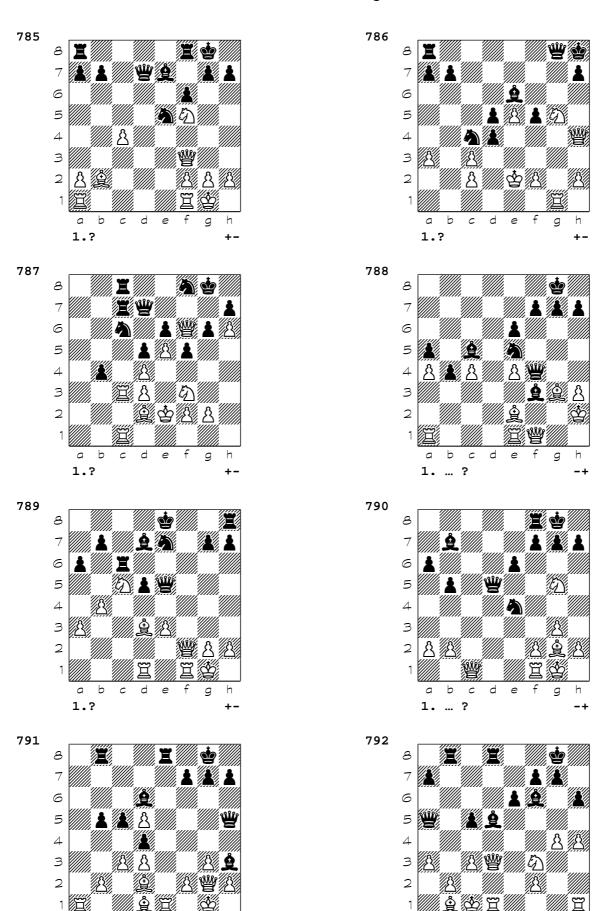

+-

1.?

1.?

1.?

+-

```
721 1. Nf6 Qxg4 2. Nxe8 1-0
```

- 722 1. Nxf7 Rxf7 2. Rxd8+ Qxd8 3. Qxb7 Qd7 4. Re7 1-0
- 723 1. Qg7+ Ke8 2. Qxe7+ Kxe7 3. Rg7+ Ke8 4. Nf6# 1-0
- 724 1... Qxh2+ 2. Kxh2 Ng3+ 3. Kxg3 f4# 0-1
- **725** 1. Re7 g5 2. e4+ Kg6 3. f5+ Kh6 4. hxg5+ Kxg5 5. Rg1+ Kh4 6. Rh1+ Kg5 7. Rg7+ Kh6 8. Rg6+ Kh7 9. Rxh5# 1-0
- 726 1. Bg5 Bxf3 2. Qd2 1-0
- 727 1. dxc5 Qxe5 2. cxb6 Rxc3 3. bxa7 Rxc2 4. Rxc2 1-0
- 728 1... c3 2. Rxc3 Rxc3 3. Qxc3 b4 0-1
- **729** 1. Rd8+ Nxd8 (1... Nf8 2. Rxf8+ Kxf8 3. Qd8#) 2. Qxd8+ Kh7 3. Ng5+ Kh6 4. Nxf7+ Qxf7 5. Qh4+ Kg6 6. Qh5# 1-0
- **730** 1. Bxh7+ Kxh7 (1... Nxh7 2. Rd7 Qb8 3. Rxf7 Re7 4. Rxe7 Bxe7 5. Ng6) 2. Rd7 Nxd7 3. Qh5+ Kg8 4. Qxf7+ Kh7 5. Nxd7 1-0
- 731 1. Qc5 1-0
- **732** 1. Bb5 (1. Bxa6 \$18 {Alternative}) 1... axb5 (1... Qxb5 2. Nxd7+ Kc8 (2... Rxd7 3. Qxb5 axb5 4. Rxd7) 3. Qxb5 axb5 4. Nb6+ Kb8 5. Rxf5) 2. Rxd7 Rxd7 3. Qa8+ Kc7 4. Qc8+ Kd6 5. Qxe8 Ne7 6. q6 1-0
- 733 1. Qxg8+ Kxg8 2. Rh8+ Kxh8 3. Bf7# 1-0
- 734 1. Rxh6 Bxh6 2. Qh4 Kf8 (2... Ng4 3. Qxg4 e5 4. Qh4) 3. Qxh6+ Ke8 4. Qf8+ 1-0
- 735 1... Qc1 2. Qxe5 Qxh6 1/2-1/2
- 736 1. Bxg7 Kxg7 2. Rxf7+ Kg8 (2... Rxf7 3. Ne6+) 3. Rg7+ Kh8 4. Rxh7+ 1-0
- **737** 1. dxe6 Rxd3 (1... Qxa3 2. Qd8+ Bf8 3. Rxf7 Nc6 4. Qe8 Rxe3 5. e7 Re1+ 6. Bf1 Rxf1+ 7. Rxf1 Qxe7 8. Qxc6) 2. exf7+ Kh8 3. Bb2 1-0
- 738 2... Nxd5 3. Bxe7 Ne3+ 4. Ke1 Kxe7 5. Qd3 5... Rd8 \$1 0-1
- 739 1. Ne7+ R8xe7 2. Bxb7+ Kb8 3. Ra8+ Kxb7 4. Rda4 1-0
- 740 1. Bc4 Qxc4+ 2. b3 1-0
- 741 1. Qxf4 \$3 1... exf4 2. Nf6 \$1 2... Ne6 (2... Qb5 \$2 3. Nf7#) 3. Nxd7 \$18 1-0
- **742** 1... Rxe5 2. dxe5 Nf3+ 3. Kh1 (3. gxf3 Qh4 4. h3 Qxh3 5. Rfe1 Bh2+) 3... Qh4 4. h3 Bxh3 5. g3 Qh5 0-1
- 743 1. f5 Nxd4 2. Bxd4 Rc4 3. fxe6 Qxe6 4. Nf4 Qc6 5. e6 Nd6 6. Qe5 Bf6 7. Nxd5 1-0
- 744 1. Nxg5+ Qxg5 2. Bc2+ Kh8 3. Re8+ Rxe8 4. Qxe8+ Bf8 5. Qxf8+ Qg8 6. Qxh6+ 1-0
- 745 1. Qxh6 gxh6 2. Rf8+ Kh7 3. Ng5+ Qxg5 4. Be4+ Bg6 5. Rh8# 1-0
- 746 1. Bb2 Qxb2 2. Rd8+ Bxd8 3. Qxb2 1-0
- 747 1... Rxe3 2. Rxe3 Rxe3 3. Kxe3 Qxf4+ 4. Kxf4 Bh6# 0-1
- 748 1... Be8 2. Kf1 g6 3. Ke1 Kg7 4. Rc8 Bd7 5. Rb8 Ra1+ 6. Kd2 Rb1 7. Ke3 Bc6 0-1
- 749 1. Bxf7+ Kxf7 2. Rd6 Bxd6 3. Qxg7+ Ke6 4. Nxd6 Qd8 5. Nxe8 Qxe8 1-0
- **750** 1... Bg1+ 2. Qxg1 Qe2+ 3. Qg2 Qxg2+ 4. Kxg2 Be4+ 5. Kf2 Bxb7 1/2-1/2
- 751 1. Bxe4+ fxe4 2. Re5+ Kd6 3. Rxe4 1/2-1/2
- **752** 1. Bh7+ Kxh7 (1... Kh8 2. Ng5 Qb8 3. Nxf7+ Kxh7 4. Qd3+ Kg8 (4... g6 5. Ng5+ hxg5 6. Rf7+ Kh6 7.
- hxg5+ Kxg5 8. Qe3+ Kh5 9. Rh7+ Kg4 10. Qf4#) 5. Nxh6+ gxh6 (5... Kh8 6. Nf7+ Kg8 7. Ng5) 6.
- Qg5+Kh8 7. Rf7) 2. Ng5+ Kg8 3. Nxf7 Qb8 4. Nxh6+ gxh6 5. Qg4+ Kh8 6. Rf7 1-0
- 753 1. Re8 Kg7 2. Rxf8 Kxf8 3. Qxf6+ Ke8 4. Bf7+ Kd7 5. Qe6+ Kd8 6. Qe8# 1-0
- 754 1. a7 Bxf1 2. Qd4 Qa6 3. Qh8+ 1-0
- 755 1... Nf3+ 2. gxf3 Qg6+ 3. Kh1 Ng3+ 4. hxg3 Qxc2 0-1
- 756 1... Rxb6 2. axb6 Qc5+ 3. Kh1 Bc6 4. Qa5 (4. Qb3 Qxg5) 4... exf3 5. Nxf3 Qxc2 0-1
- 757 1. Bc6 Qxc6 2. Qxf8+ Kxf8 3. Re8# 1-0
- 758 1. Bg6 (1. Rxf7 \$18 {Alternative}) 1... O-O (1... fxg6 2. Qf3) 2. Rxf7 Rxf7 3. Qxh5 1-0
- **759** 1. g4 1-0
- 760 1... Bxg4 2. Rxg4 (2. Kxg4 f5+ 3. Kh4 Rxf4+) 2... f5 3. Rg8 Rxf4+ 1/2-1/2
- 761 1. Rxg6+ Kxg6 2. Rh6+ Kxh6 3. Nxf5+ Kg6 4. Nxe7+ Kf6 5. Ng8+ 1-0
- **762** 1. Bg5 hxg5 2. Nxe5 1-0
- 763 1... b4 2. axb4 Rxh4 3. gxh4 g3 4. fxg3 c3+ 5. bxc3 a3 0-1
- 764 1... Nf3+ 2. gxf3 Bxf2+ 3. Kd2 Qe3+ 4. Kc2 Bf5+ 0-1
- 765 1. Rxd4 Qxd4 2. fxe3 Rxe3 3. Rd7 Qc5 4. Rc7 1/2-1/2
- 766 1. Bg7+ Kxg7 2. Ne8+ Kh6 3. Qf4+ g5 4. Qf6+ Kh5 5. Ng7+ Kh4 6. Qf2# 1-0
- 767 1. Qh6+ Kxh6 2. Nhf5+ Bxf5 3. Nxf5+ Kh5 4. g4+ Kxg4 5. Rg3+ Kh5 6. Be2# 1-0
- 768 1. Rxe5+ dxe5 2. Qxe5+ Qxe5 3. Bc6+ Rxc6 4. Rd8# 1-0