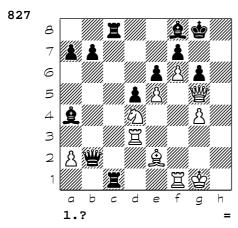

897 1. Rxe6 Rxe6 2. Rxe6 Qxe6 3. Bxd5 1-0

**898** 1. Rd5 Ne2+ 2. Kh1 Rxd5 3. exd5 g5 4. Bd7+ g4 5. a5 Nc3 6. a6 Nxd5 7. a7 Nb6 8. a8=Q Nxa8 9. Bc6 1-0

899 1... Rd5 (1... Nxb3 2. Rxd6 Nxc5 3. Rxd8+ Kb7 4. Rb1+) 2. Rxd4 (2. cxd5 Qe2+ 3. Kg3 Nf5+ 4. Kh3 Qh5#) 2... Rxd4 3. Re1 Rxf4+ 4. Kg1 Rf5 0-1