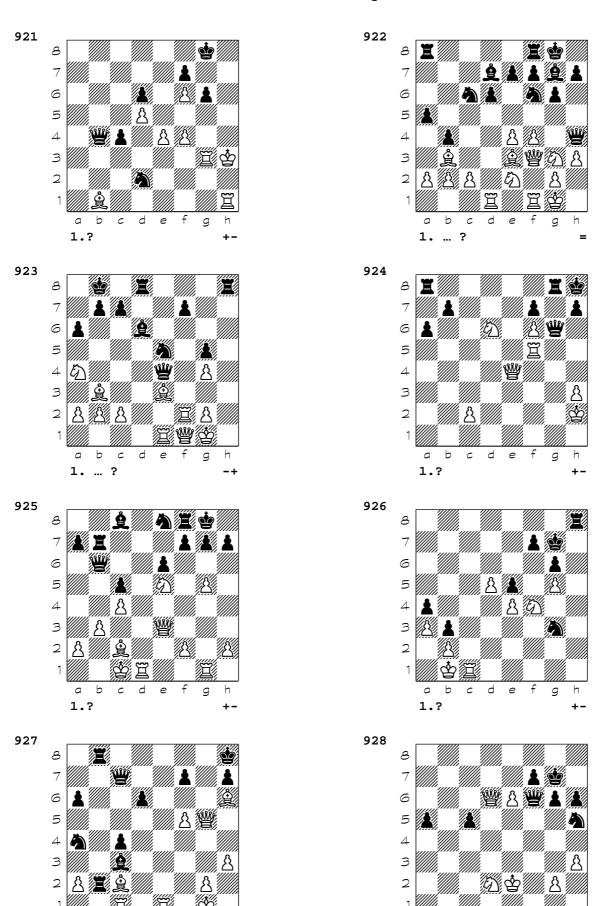

902 1. Bd5+ Kh8 (1... cxd5 2. Qxd5+ Kh8 3. Nf7+ Rxf7 4. Qxf7) 2. Qc3 1-0

903 1... Re2 2. Bxe2 Ne4 0-1

904 1. Ng5+ Kf6 (1... Kf8 2. Rf7+ Kg8 3. Rf6) 2. Kf1 Rb2 3. f4 Kf5 4. h3 1-0

```
905 1. Nc5 dxc5 (1... Rc7 2. Nxd7 Rxd7 3. Ra8) 2. Bf4 Bd6 (2... Qxf4 3. Qc8+ Ke7 4. Qxb7 Kf6 5. Rxd7
Kg6 6. g3 Qf5 7. Ra7) 3. Bxd6 Rb6 4. Qxd7+ 1-0
906 1. Nxf7 Nxf7 2. Bb6 Qxb6 3. Qxf7+ 1-0
907 1. Qd6 Nf2+ 2. Kh4 g5+ 3. Kh5 1-0
908 1... h5 2. Qe2 c2 (2... hxq4 $19 {Alternative}) 3. Qxc2 Qh1+ 4. Kq3 h4+ 5. Kf2 Qh2+ 0-1
909 1... Nxf3+ 2. gxf3 Rg5+ 3. Bg2 Rxg2+ 4. Kxg2 Rxh2+ 5. Kxh2 Qxf2+ 0-1
910 1. Re7 Bxd4 (1... Be6 2. Nxe6 Rxd1+ 3. Rxd1 fxe6 4. Rxg7+) 2. Rxf7 Bxf2+ 3. Kh1 Rxd1+ 4. Rxd1
Qxc4 5. Rg7+ 1-0
911 1. Bxh7+ $3 1... Kxh7 2. g6+ $1 2... Kg8 (2... Kxg6 3. Qd3+ $18) 3. Ng5 fxg6 4. Qf3 $1 4... Qxg5 (4...
Qe7 5. Qh3 $18) (4... Be7 5. Qf7+ Kh8 6. Ne6 $18) 5. Bxg5 dxe5 6. Rac1 $18 1-0
912 1. Qxg6+ Qxg6 2. Nxg6 Kxg6 3. g4 Rh2+ 4. Kg3 Rd2 5. Bxf5+ Kf6 6. Bxd7 1-0
913 1. Nf4 Qe3+ 2. Kh1 Qg3 3. Ne6+ Kd7 4. Qe8+ Kxe8 5. Rf8+ Kd7 6. Rd8# 1-0
914 2. Bd3 (2. Qxb7 Rab8 3. Qxa7 Qxb1+ 4. Rxb1 Bb4#) 2... Qxd3 3. Qxg4 Bb4+ 4. Nc3 Bxc3+ 5. bxc3
Qxc3+ 6. Ke2 1-0
915 1... Ng2 2. Qc3 Ne1 3. Rc1 Nxf3 0-1
916 1. Bf7 Kxf7 2. Rxd8 Qxd8 3. Qb7+ Kg8 4. Qxa6 1-0
917 1. Qf2 Bg6 2. Qf7+ Bxf7 3. exf7# 1-0
918 1. Na4 Qc7 2. Nb6 axb6 3. Qxa8 Na6 4. Qa7 1-0
919 1. Nxg7 Bxc4 2. Bf6 Be7 3. Qf3 Bxf6 4. Qxf6 Nd7 5. Rxd7 1-0
920 1... Bxg2+ 2. Qxg2 Rxd1 3. Rxd1 Nf2+ 4. Kg1 Qxg2+ 5. Kxg2 Nxd1 0-1
921 1. Kg4 Qb2 2. Rgh3 Qxf6 3. e5 dxe5 4. Rh8+ Qxh8 5. Rxh8+ Kxh8 6. d6 f5+ 7. Kh3 1-0
922 1... Bg4 2. hxg4 Nxg4 3. Rfe1 Nh2 4. Qf2 Ng4 5. Qf3 Nh2 1/2-1/2
923 1... Rh1+ 2. Kxh1 Qh7+ 3. Kg1 Qh2+ 4. Kxh2 Nf3+ 5. Kh1 Rh8# 0-1
924 1. Rg5 Qxf6 2. Qd4 Rg6 3. Rxg6 1-0
925 1. Bxh7+ Kxh7 2. Qh3+ Kg8 3. Rg4 1-0
926 1. Ne6+ fxe6 2. Rc7+ Kf8 3. Rc8+ Kg7 4. Rxh8 Kxh8 5. d6 1-0
927 1. Re5 (1. f6 Qc5+ 2. Qxc5 Nxc5) 1... Bxe5 2. f6 1-0
928 1. e7 Qxd6 (1... Nf4+ 2. Qxf4 Qxf4 3. e8=Q) 2. e8=N+ Kf8 3. Nxd6 1-0
929 1. Nf7 Bxe3 (1... Kxf7 2. O-O) (1... Qxf7 2. Rf1) 2. Nxh8 1-0
930 1. Nf5 Rd2 2. Qxd2 Qxd2 3. Rad1 Qa5 4. Rge1 Nd4 5. Re8 (5. Nxd4 $18 { Alternative}) 1-0
931 1. Qd5 Ra7 2. Ng6+ Kg7 (2... hxg6 3. Rh3+) 3. Nxf8 Kxf8 4. e5 $40 1-0
932 1. Rd7 Re8 2. Rxc8 Rxc8 3. Ne7+ 1-0
933 1. Bb6 Qxb6 2. Qh4+ Rf6 3. Qxb4+ 1-0
934 1... Qf4 $3 2. Re7 $1 (2. Qxf4 Rd1+ 3. Ne1 Rxe1#) 2... Rf8 (2... Rxd2 3. Rxe8+ Kg7 4. Nxd2 $18) (2...
Qxd2 3. Rxe8+ $18) 3. Qa5 (3. Qe1 Bxf3 4. gxf3 Qxf3 5. Rc1 5... Rd4 $19) (3. Qe2 Bxf3 4. Qxf3 4... Qd6
$19) 3...Rd1+ (3... Qg5 $19 { Alternative}) 4. Ne1 4... Qg5 $1 5. Qb4 5... Qxe7 $19 0-1
935 1. Qh6 Rxq3 2. Bq6 $3 2... Rxq6 3. fxq6 fxq6 4. Qxf8# 1-0
936 1. Bc7 Rxc7 2. Qb7+ Rxb7 3. Rxc5# 1-0
937 1. Qxf8+ Rxf8 2. Rxf8 Qxf8 3. h6+ Kg8 4. h7+ Kg7 5. Rxf8 1-0
938 1. Nxf6+ gxf6 2. Nxe5 $1 2... dxe5 (2... Bxd1 $2 3. Bxf7+ Kf8 4. Bh6#) 3. Qxq4 $18 1-0
939 1. Bg6 Bxg2 2. Kxg2 Qd5+ 3. f3 fxg6 4. Nxe6+ Kf7 5. Nc7 1-0
940 1. Rc5+ Kb8 2. Bxb7 Qxg3+ 3. Bg2+ 1-0
941 1. Qf3 Bxb3 2. Rxf7+ Bxf7 3. Ne6+ 1-0
942 1... Bb3 2. Kd3 Re2 3. Nxe2 (3. Qxe2 Bc4+) 3... Qxc2+ 4. Ke3 Re8+ 5. Kf4 Rxe2 6. Qf1 Kf6 0-1
943 1... Rxf2 2. Rxf2 Qh1+ 3. Kxh1 Nxf2+ 4. Kg2 Nxd3 0-1
944 1. Bxf7+ Kxf7 2. Ng5+ Kg8 (2... Kg6 3. Qg4 h5 4. Nh4+ Kh6 5. Nf7+ Kh7 6. Qxh5+ Kg8 7. Ng5) (2...
Kf6 3. Nxh7+ Kf7 4. Ng5+ Kf6 5. Nxg7 Qd7 6. N5e6 Rh8 7. Qf3+ Kg6 8. Re3) 3. Qh5 Nxf5 4. Qxh7+ Kf8 5.
Qxf5+ Kg8 (5... Ke7 6. Qe6+ Kd8 7. Nf7+ ) 6. Qg6 Qd7 7. Re3 1-0
945 1. Rxh6+ Bxh6 (1... Kg8 2. Nf6+) 2. Rh7+ Kxh7 3. Ng5+ Kg7 4. Qh7+ Kf6 5. Ne4# 1-0
946 1... Qf2 2. Ng3 Qe1+ 0-1
947 1. Bf4 Qa1+ 2. Kh2 Rxc2 3. Rd8+ Bf8 4. Bh6 1-0
948 1. Qxe6 Nd4 2. Qe8+ Rxe8 3. Rxe8+ Bc8 4. Ng5+ 1-0
949 1... h3+ 2. Kxh3 Qf5+ 3. Qxf5 Rxg3+ 4. Kh4 Rg4+ 1/2-1/2
950 1... Qc2 2. Qxc2 Rxf1+ 3. Rxf1 Rxf1+ 4. Kxf1 Nxe3+ 5. Kf2 Nxc2 0-1
951 1. Qc4+ $1 1... Kh8 2. Nf7+ Kg8 3. Nh6+ Kh8 4. Qg8+ $1 4... Rxg8 5. Nf7# 1-0
952 1. Qxb6 (1. Nh7+ $18 {Alternative}) 1... axb6 2. Rh8+ Bxh8 3. Ne6+ Kg8 4. Nh6# 1-0
```

953 1... Rxd3 2. Rxd3 Re1+ 3. Kf2 Ne4+ 4. Kxe1 Qxg6 0-1

**954** 1... h3 2. Rdg6 (2. gxh3 Ng4+ 3. Kh1 Rh2+ 4. Kg1 Nxe5+ 5. Kxh2 Nf3+ 6. Kh1 Rg1# ) 2... Re2 3. Kg1 Rxg6 4. Rxg6+ (4. Nxg6 Ng4) 4... Kh7 5. Rf6 (5. Re6 h2+ 6. Kxh2 Rxe5 7. Rxe5 Ng4+) 5... hxg2 0-1