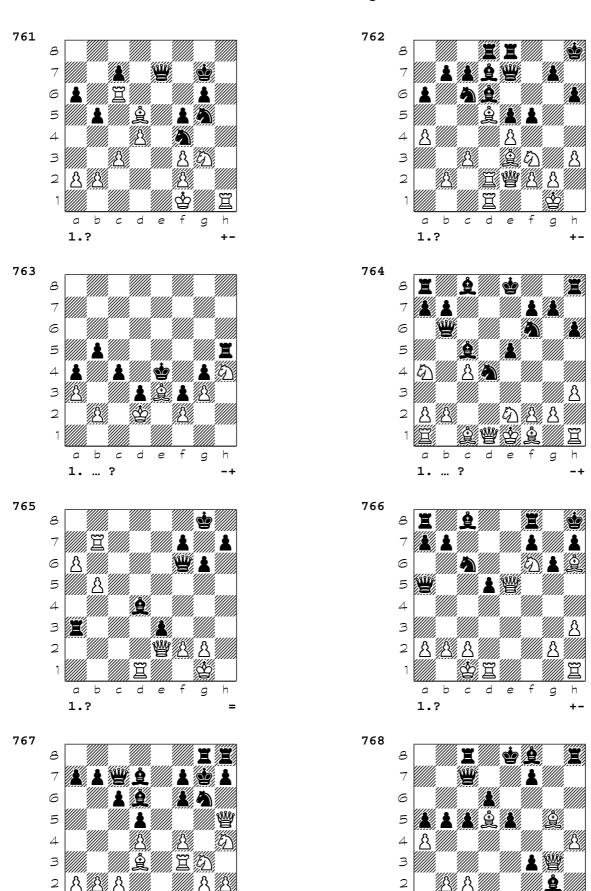

+-

1.?

1.?

1.?

+-

```
721 1. Nf6 Qxg4 2. Nxe8 1-0
```

- 722 1. Nxf7 Rxf7 2. Rxd8+ Qxd8 3. Qxb7 Qd7 4. Re7 1-0
- 723 1. Qg7+ Ke8 2. Qxe7+ Kxe7 3. Rg7+ Ke8 4. Nf6# 1-0
- 724 1... Qxh2+ 2. Kxh2 Ng3+ 3. Kxg3 f4# 0-1
- **725** 1. Re7 g5 2. e4+ Kg6 3. f5+ Kh6 4. hxg5+ Kxg5 5. Rg1+ Kh4 6. Rh1+ Kg5 7. Rg7+ Kh6 8. Rg6+ Kh7 9. Rxh5# 1-0
- 726 1. Bg5 Bxf3 2. Qd2 1-0
- 727 1. dxc5 Qxe5 2. cxb6 Rxc3 3. bxa7 Rxc2 4. Rxc2 1-0
- 728 1... c3 2. Rxc3 Rxc3 3. Qxc3 b4 0-1
- **729** 1. Rd8+ Nxd8 (1... Nf8 2. Rxf8+ Kxf8 3. Qd8#) 2. Qxd8+ Kh7 3. Ng5+ Kh6 4. Nxf7+ Qxf7 5. Qh4+ Kg6 6. Qh5# 1-0
- **730** 1. Bxh7+ Kxh7 (1... Nxh7 2. Rd7 Qb8 3. Rxf7 Re7 4. Rxe7 Bxe7 5. Ng6) 2. Rd7 Nxd7 3. Qh5+ Kg8 4. Qxf7+ Kh7 5. Nxd7 1-0
- 731 1. Qc5 1-0
- **732** 1. Bb5 (1. Bxa6 \$18 {Alternative}) 1... axb5 (1... Qxb5 2. Nxd7+ Kc8 (2... Rxd7 3. Qxb5 axb5 4. Rxd7) 3. Qxb5 axb5 4. Nb6+ Kb8 5. Rxf5) 2. Rxd7 Rxd7 3. Qa8+ Kc7 4. Qc8+ Kd6 5. Qxe8 Ne7 6. q6 1-0
- 733 1. Qxg8+ Kxg8 2. Rh8+ Kxh8 3. Bf7# 1-0
- 734 1. Rxh6 Bxh6 2. Qh4 Kf8 (2... Ng4 3. Qxg4 e5 4. Qh4) 3. Qxh6+ Ke8 4. Qf8+ 1-0
- 735 1... Qc1 2. Qxe5 Qxh6 1/2-1/2
- 736 1. Bxg7 Kxg7 2. Rxf7+ Kg8 (2... Rxf7 3. Ne6+) 3. Rg7+ Kh8 4. Rxh7+ 1-0
- **737** 1. dxe6 Rxd3 (1... Qxa3 2. Qd8+ Bf8 3. Rxf7 Nc6 4. Qe8 Rxe3 5. e7 Re1+ 6. Bf1 Rxf1+ 7. Rxf1 Qxe7 8. Qxc6) 2. exf7+ Kh8 3. Bb2 1-0
- 738 2... Nxd5 3. Bxe7 Ne3+ 4. Ke1 Kxe7 5. Qd3 5... Rd8 \$1 0-1
- 739 1. Ne7+ R8xe7 2. Bxb7+ Kb8 3. Ra8+ Kxb7 4. Rda4 1-0
- 740 1. Bc4 Qxc4+ 2. b3 1-0
- 741 1. Qxf4 \$3 1... exf4 2. Nf6 \$1 2... Ne6 (2... Qb5 \$2 3. Nf7#) 3. Nxd7 \$18 1-0
- **742** 1... Rxe5 2. dxe5 Nf3+ 3. Kh1 (3. gxf3 Qh4 4. h3 Qxh3 5. Rfe1 Bh2+) 3... Qh4 4. h3 Bxh3 5. g3 Qh5 0-1
- 743 1. f5 Nxd4 2. Bxd4 Rc4 3. fxe6 Qxe6 4. Nf4 Qc6 5. e6 Nd6 6. Qe5 Bf6 7. Nxd5 1-0
- 744 1. Nxg5+ Qxg5 2. Bc2+ Kh8 3. Re8+ Rxe8 4. Qxe8+ Bf8 5. Qxf8+ Qg8 6. Qxh6+ 1-0
- 745 1. Qxh6 gxh6 2. Rf8+ Kh7 3. Ng5+ Qxg5 4. Be4+ Bg6 5. Rh8# 1-0
- 746 1. Bb2 Qxb2 2. Rd8+ Bxd8 3. Qxb2 1-0
- 747 1... Rxe3 2. Rxe3 Rxe3 3. Kxe3 Qxf4+ 4. Kxf4 Bh6# 0-1
- 748 1... Be8 2. Kf1 g6 3. Ke1 Kg7 4. Rc8 Bd7 5. Rb8 Ra1+ 6. Kd2 Rb1 7. Ke3 Bc6 0-1
- 749 1. Bxf7+ Kxf7 2. Rd6 Bxd6 3. Qxg7+ Ke6 4. Nxd6 Qd8 5. Nxe8 Qxe8 1-0
- **750** 1... Bg1+ 2. Qxg1 Qe2+ 3. Qg2 Qxg2+ 4. Kxg2 Be4+ 5. Kf2 Bxb7 1/2-1/2
- 751 1. Bxe4+ fxe4 2. Re5+ Kd6 3. Rxe4 1/2-1/2
- **752** 1. Bh7+ Kxh7 (1... Kh8 2. Ng5 Qb8 3. Nxf7+ Kxh7 4. Qd3+ Kg8 (4... g6 5. Ng5+ hxg5 6. Rf7+ Kh6 7.
- hxg5+ Kxg5 8. Qe3+ Kh5 9. Rh7+ Kg4 10. Qf4#) 5. Nxh6+ gxh6 (5... Kh8 6. Nf7+ Kg8 7. Ng5) 6.
- Qg5+Kh8 7. Rf7) 2. Ng5+ Kg8 3. Nxf7 Qb8 4. Nxh6+ gxh6 5. Qg4+ Kh8 6. Rf7 1-0
- 753 1. Re8 Kg7 2. Rxf8 Kxf8 3. Qxf6+ Ke8 4. Bf7+ Kd7 5. Qe6+ Kd8 6. Qe8# 1-0
- 754 1. a7 Bxf1 2. Qd4 Qa6 3. Qh8+ 1-0
- 755 1... Nf3+ 2. gxf3 Qg6+ 3. Kh1 Ng3+ 4. hxg3 Qxc2 0-1
- 756 1... Rxb6 2. axb6 Qc5+ 3. Kh1 Bc6 4. Qa5 (4. Qb3 Qxg5) 4... exf3 5. Nxf3 Qxc2 0-1
- 757 1. Bc6 Qxc6 2. Qxf8+ Kxf8 3. Re8# 1-0
- 758 1. Bg6 (1. Rxf7 \$18 {Alternative}) 1... O-O (1... fxg6 2. Qf3) 2. Rxf7 Rxf7 3. Qxh5 1-0
- **759** 1. g4 1-0
- 760 1... Bxg4 2. Rxg4 (2. Kxg4 f5+ 3. Kh4 Rxf4+) 2... f5 3. Rg8 Rxf4+ 1/2-1/2
- 761 1. Rxg6+ Kxg6 2. Rh6+ Kxh6 3. Nxf5+ Kg6 4. Nxe7+ Kf6 5. Ng8+ 1-0
- **762** 1. Bg5 hxg5 2. Nxe5 1-0
- 763 1... b4 2. axb4 Rxh4 3. gxh4 g3 4. fxg3 c3+ 5. bxc3 a3 0-1
- 764 1... Nf3+ 2. gxf3 Bxf2+ 3. Kd2 Qe3+ 4. Kc2 Bf5+ 0-1
- 765 1. Rxd4 Qxd4 2. fxe3 Rxe3 3. Rd7 Qc5 4. Rc7 1/2-1/2
- 766 1. Bg7+ Kxg7 2. Ne8+ Kh6 3. Qf4+ g5 4. Qf6+ Kh5 5. Ng7+ Kh4 6. Qf2# 1-0
- 767 1. Qh6+ Kxh6 2. Nhf5+ Bxf5 3. Nxf5+ Kh5 4. g4+ Kxg4 5. Rg3+ Kh5 6. Be2# 1-0
- 768 1. Rxe5+ dxe5 2. Qxe5+ Qxe5 3. Bc6+ Rxc6 4. Rd8# 1-0

```
769 1. Rq1 Rb1+ 2. Ke2 Rxq1 (2... Qxq1 3. Qxq1 Rxq1 4. d7) 3. Qb3+ Kf8 4. Rh8# 1-0
770 1. Qh7+ Nxh7 2. Nhg6+ Kg8 3. Nxe7+ Kh8 4. N5g6# 1-0
771 1. Ng6+ hxg6 2. Qe8+ Qxe8 3. hxg6+ 1-0
772 1. Rxb6 axb6 2. Nc4+ Ka4 3. Bd1+ Kb5 4. Nd6+ 1-0
773 1... Rxd6 2. Rxd6 Rf3+ 3. gxf3 Bf1# 0-1
774 1. Bb5 Qxb5 2. Ne7+ Kh8 3. Qxh7+ Kxh7 4. Rh1# 1-0
775 1... Rxf2 2. Kxf2 g3+ 3. hxg3 Ng4+ 4. Bxg4 Bd4+ 5. Kf1 Ba6+ 6. Be2 Rf8+ 0-1
776 1. g5+ fxg5 2. Qxh7+ Kxh7 3. Nxg5+ Kg7 4. Nxh3 1-0
777 1. Rb7+ Kxb7 2. Bc8+ 1-0
778 1. Qxf7+ Kxf7 2. Rxd7+ Qxd7 3. Nxe5+ 1-0
779 1. Bxf7+ Kxf7 2. Rxc7+ Qxc7 3. Qh7+ 1-0
780 1... Ra8 2. Rxa8 Qf1+ 3. Kb2 c3+ 0-1
781 1. Rc5 Qxc5 2. Rxh7+ Nxh7 3. Qg7# 1-0
782 1. Qxc8+ Rxc8 2. Rxc8+ Kh7 3. Rh8+ Kxh8 4. Nf7+ Kh7 5. Nxd6 1-0
783 1... Rxa3 0-1
784 1. Qxf8+ Qxf8 2. Ne7+ Kh7 3. Rxf8 b2 (3... Re1 4. Kf5 q6+ 5. Ke5 b2 6. Rxf7+ Kh8 7. hxq6 Rxe4+ 8.
Kf6) 4. Ng6 1-0
785 1. Bxe5 fxe5 2. Qd5+ 1-0
786 1. Nxh7 Qxg1 2. Ng5+ Kg7 3. Qh7+ Kf8 4. Qh6+ Ke7 5. Qxe6+ Kd8 6. Qxd5+ Kc7 7. Ne6+ Kb6 8.
Qc5+ Ka6 9. Nc7# 1-0
787 1. Rxc6 Rxc6 2. Rxc6 Rxc6 3. Bxb4 Qf7 (3... Rc8 4. Be7) 4. Ng5 Qxf6 5. exf6 Rc7 6. Be7 1-0
788 1... Bg1+ 2. Qxg1 Ng4+ 3. hxg4 Qh6+ 4. Bh4 Qxh4# 0-1
789 1. Qf8+ Rxf8 2. Rxf8+ Kxf8 3. Nxd7+ Ke8 4. Nxe5 1-0
790 1... Nxg3 2. Bxd5 Ne2+ 3. Kg2 Bxd5+ 4. f3 Nxc1 0-1
791 1... Qh6 2. Rxe8+ Rxe8 3. f3 Re1+ 4. Bxe1 Bxg2 0-1
792 1... Rxb2 2. Kxb2 Rb8+ 3. Kc2 (3. Kc1 Be4 4. Qxe4 Qxc3+ 5. Bc2 Rb1+) 3... Be4 4. Qxe4 Qxc3# 0-1
793 1... d3 2. cxd3 Rc4 0-1
794 1. Bxh7+ Kxh7 2. Bf6 gxf6 3. Qh4+ Kg6 4. Qg3+ (4. Qxf6+ $18 {Alternative}) 4... Kh7 (4... Kf5 5. h4)
5. Re4 1-0
795 1... Nf3+ 2. gxf3 Rg6+ 3. Kh1 Nxf2+ 0-1
796 1... Bd4 2. cxd4 Rxa3 3. dxc5 Rxa1+ 4. Qf1 Rxf1+ 0-1
797 1. Qg5 g6 2. Qh6 gxf5 3. Rg4+ fxg4 4. Bxh7+ Kh8 5. Bg6+ Kg8 6. Qh7+ Kf8 7. Qxf7# 1-0
798 1. Rxf8+ Rxf8 2. Rxf8+ Kxf8 3. Nxh7+ Kf7 4. Qf4+ Ke6 5. Nf8+ 1-0
799 1... Rxc2 2. Raxc2 Rxc2 3. Nf8+ Qxf8 4. Rxc2 Qa8+ 5. Kg1 Qg2+ 6. Qxg2 e2+ 0-1
800 1. Qxa7+ Nxa7 2. Nb6+ Kb8 3. Nxd7+ 1-0
801 1. Rxe8+ Qxe8 2. g4 Bxg4 3. Bxd6 Nxd6 4. Qf4 Qd7 5. Nc5 1-0
802 1... Rxg2+ (1... Rxh3 2. Qd8+ Kg7 3. Ne6+) 2. Rxg2 Rxh3 3. Nxh3 Qxd4+ 0-1
803 1. Bxf7+ Kxf7 2. Rxc8 Qxc8 3. Nd6+ 1-0
804 1. f6 Bxf6 2. Rxf6 Qxf6 3. Bq5 1-0
805 1. Nxe5 Bxe2 2. Nd7+ Ke8 3. Nb8+ c6 4. Nd6+ Kf8 5. Nd7# 1-0
806 1... e4 2. Bxe4 (2. Be2 g5) 2... Nxe4 3. Qxe4 g5 4. Nf3 Bf5 0-1
807 1. Nf6+ Kf8 (1... gxf6 2. Kh1+ Kf8 3. Qd6+ Re7 4. Bh6+) 2. Qd6+ Ne7 3. Bh6 Red8 (3... gxh6 4. Kh1)
4. Kh1 1-0
808 1... Rxf2 2. Qxc5 Rxf1+ 3. Bxf1 Nxc5 4. Rxc4 Rb5 5. Re4 Nxe4 6. Bxb5 Nc5 0-1
809 1. bxc3 Qxc3+ 2. Qd2 Qxa1 3. Bb1 1-0
810 1. e5 dxe5 2. Qc5+ Ke8 3. Rxf6 gxf6 4. Ne4 1-0
811 1. f5 exf5 2. e6 d4 3. Qxd4 Rxd4 4. Rb8+ Nf8 5. e7 1-0
812 1. e6 Bxd5 (1... dxe6 2. Bxb7 Nxb7 3. Qc6+) (1... fxe6 2. Bxb7 Nxb7 3. Qxc7 Nc5 4. Ne5 Qf5 5. Bxc5
bxc5 6. Qxd7+) 2. exd7+ Kxd7 3. Re7+ Kc8 4.Qxc7# 1-0
813 1. Re8+ Nxe8 2. Qh7+ Kxh7 3. Nf8+ Kh8 4. Ng6+ 1/2-1/2
814 1. Rf8+ Rxf8 2. Qg8+ Rxg8 3. Nf7# 1-0
```