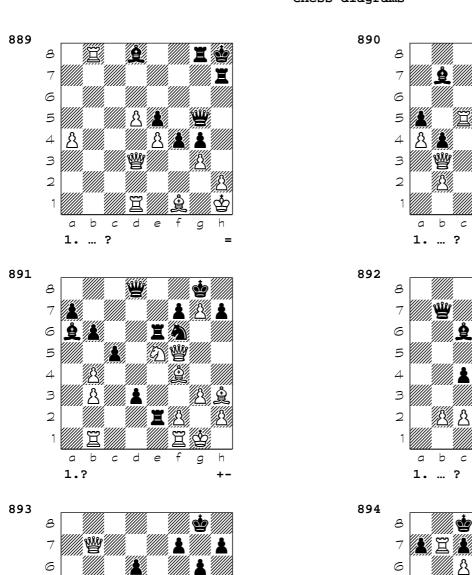

+-

1.?

1.?

1.?

+-

```
721 1. Nf6 Qxg4 2. Nxe8 1-0
```

- 722 1. Nxf7 Rxf7 2. Rxd8+ Qxd8 3. Qxb7 Qd7 4. Re7 1-0
- 723 1. Qg7+ Ke8 2. Qxe7+ Kxe7 3. Rg7+ Ke8 4. Nf6# 1-0
- 724 1... Qxh2+ 2. Kxh2 Ng3+ 3. Kxg3 f4# 0-1
- **725** 1. Re7 g5 2. e4+ Kg6 3. f5+ Kh6 4. hxg5+ Kxg5 5. Rg1+ Kh4 6. Rh1+ Kg5 7. Rg7+ Kh6 8. Rg6+ Kh7 9. Rxh5# 1-0
- 726 1. Bg5 Bxf3 2. Qd2 1-0
- 727 1. dxc5 Qxe5 2. cxb6 Rxc3 3. bxa7 Rxc2 4. Rxc2 1-0
- 728 1... c3 2. Rxc3 Rxc3 3. Qxc3 b4 0-1
- **729** 1. Rd8+ Nxd8 (1... Nf8 2. Rxf8+ Kxf8 3. Qd8#) 2. Qxd8+ Kh7 3. Ng5+ Kh6 4. Nxf7+ Qxf7 5. Qh4+ Kg6 6. Qh5# 1-0
- **730** 1. Bxh7+ Kxh7 (1... Nxh7 2. Rd7 Qb8 3. Rxf7 Re7 4. Rxe7 Bxe7 5. Ng6) 2. Rd7 Nxd7 3. Qh5+ Kg8 4. Qxf7+ Kh7 5. Nxd7 1-0
- 731 1. Qc5 1-0
- **732** 1. Bb5 (1. Bxa6 \$18 {Alternative}) 1... axb5 (1... Qxb5 2. Nxd7+ Kc8 (2... Rxd7 3. Qxb5 axb5 4. Rxd7) 3. Qxb5 axb5 4. Nb6+ Kb8 5. Rxf5) 2. Rxd7 Rxd7 3. Qa8+ Kc7 4. Qc8+ Kd6 5. Qxe8 Ne7 6. q6 1-0
- 733 1. Qxg8+ Kxg8 2. Rh8+ Kxh8 3. Bf7# 1-0
- 734 1. Rxh6 Bxh6 2. Qh4 Kf8 (2... Ng4 3. Qxg4 e5 4. Qh4) 3. Qxh6+ Ke8 4. Qf8+ 1-0
- 735 1... Qc1 2. Qxe5 Qxh6 1/2-1/2
- 736 1. Bxg7 Kxg7 2. Rxf7+ Kg8 (2... Rxf7 3. Ne6+) 3. Rg7+ Kh8 4. Rxh7+ 1-0
- **737** 1. dxe6 Rxd3 (1... Qxa3 2. Qd8+ Bf8 3. Rxf7 Nc6 4. Qe8 Rxe3 5. e7 Re1+ 6. Bf1 Rxf1+ 7. Rxf1 Qxe7 8. Qxc6) 2. exf7+ Kh8 3. Bb2 1-0
- 738 2... Nxd5 3. Bxe7 Ne3+ 4. Ke1 Kxe7 5. Qd3 5... Rd8 \$1 0-1
- 739 1. Ne7+ R8xe7 2. Bxb7+ Kb8 3. Ra8+ Kxb7 4. Rda4 1-0
- 740 1. Bc4 Qxc4+ 2. b3 1-0
- 741 1. Qxf4 \$3 1... exf4 2. Nf6 \$1 2... Ne6 (2... Qb5 \$2 3. Nf7#) 3. Nxd7 \$18 1-0
- **742** 1... Rxe5 2. dxe5 Nf3+ 3. Kh1 (3. gxf3 Qh4 4. h3 Qxh3 5. Rfe1 Bh2+) 3... Qh4 4. h3 Bxh3 5. g3 Qh5 0-1
- 743 1. f5 Nxd4 2. Bxd4 Rc4 3. fxe6 Qxe6 4. Nf4 Qc6 5. e6 Nd6 6. Qe5 Bf6 7. Nxd5 1-0
- 744 1. Nxg5+ Qxg5 2. Bc2+ Kh8 3. Re8+ Rxe8 4. Qxe8+ Bf8 5. Qxf8+ Qg8 6. Qxh6+ 1-0
- 745 1. Qxh6 gxh6 2. Rf8+ Kh7 3. Ng5+ Qxg5 4. Be4+ Bg6 5. Rh8# 1-0
- 746 1. Bb2 Qxb2 2. Rd8+ Bxd8 3. Qxb2 1-0
- 747 1... Rxe3 2. Rxe3 Rxe3 3. Kxe3 Qxf4+ 4. Kxf4 Bh6# 0-1
- 748 1... Be8 2. Kf1 g6 3. Ke1 Kg7 4. Rc8 Bd7 5. Rb8 Ra1+ 6. Kd2 Rb1 7. Ke3 Bc6 0-1
- 749 1. Bxf7+ Kxf7 2. Rd6 Bxd6 3. Qxg7+ Ke6 4. Nxd6 Qd8 5. Nxe8 Qxe8 1-0
- **750** 1... Bg1+ 2. Qxg1 Qe2+ 3. Qg2 Qxg2+ 4. Kxg2 Be4+ 5. Kf2 Bxb7 1/2-1/2
- 751 1. Bxe4+ fxe4 2. Re5+ Kd6 3. Rxe4 1/2-1/2
- **752** 1. Bh7+ Kxh7 (1... Kh8 2. Ng5 Qb8 3. Nxf7+ Kxh7 4. Qd3+ Kg8 (4... g6 5. Ng5+ hxg5 6. Rf7+ Kh6 7.
- hxg5+ Kxg5 8. Qe3+ Kh5 9. Rh7+ Kg4 10. Qf4#) 5. Nxh6+ gxh6 (5... Kh8 6. Nf7+ Kg8 7. Ng5) 6.
- Qg5+Kh8 7. Rf7) 2. Ng5+ Kg8 3. Nxf7 Qb8 4. Nxh6+ gxh6 5. Qg4+ Kh8 6. Rf7 1-0
- 753 1. Re8 Kg7 2. Rxf8 Kxf8 3. Qxf6+ Ke8 4. Bf7+ Kd7 5. Qe6+ Kd8 6. Qe8# 1-0
- 754 1. a7 Bxf1 2. Qd4 Qa6 3. Qh8+ 1-0
- 755 1... Nf3+ 2. gxf3 Qg6+ 3. Kh1 Ng3+ 4. hxg3 Qxc2 0-1
- 756 1... Rxb6 2. axb6 Qc5+ 3. Kh1 Bc6 4. Qa5 (4. Qb3 Qxg5) 4... exf3 5. Nxf3 Qxc2 0-1
- 757 1. Bc6 Qxc6 2. Qxf8+ Kxf8 3. Re8# 1-0
- 758 1. Bg6 (1. Rxf7 \$18 {Alternative}) 1... O-O (1... fxg6 2. Qf3) 2. Rxf7 Rxf7 3. Qxh5 1-0
- **759** 1. g4 1-0
- 760 1... Bxg4 2. Rxg4 (2. Kxg4 f5+ 3. Kh4 Rxf4+) 2... f5 3. Rg8 Rxf4+ 1/2-1/2
- 761 1. Rxg6+ Kxg6 2. Rh6+ Kxh6 3. Nxf5+ Kg6 4. Nxe7+ Kf6 5. Ng8+ 1-0
- **762** 1. Bg5 hxg5 2. Nxe5 1-0
- 763 1... b4 2. axb4 Rxh4 3. gxh4 g3 4. fxg3 c3+ 5. bxc3 a3 0-1
- 764 1... Nf3+ 2. gxf3 Bxf2+ 3. Kd2 Qe3+ 4. Kc2 Bf5+ 0-1
- 765 1. Rxd4 Qxd4 2. fxe3 Rxe3 3. Rd7 Qc5 4. Rc7 1/2-1/2
- 766 1. Bg7+ Kxg7 2. Ne8+ Kh6 3. Qf4+ g5 4. Qf6+ Kh5 5. Ng7+ Kh4 6. Qf2# 1-0
- 767 1. Qh6+ Kxh6 2. Nhf5+ Bxf5 3. Nxf5+ Kh5 4. g4+ Kxg4 5. Rg3+ Kh5 6. Be2# 1-0
- 768 1. Rxe5+ dxe5 2. Qxe5+ Qxe5 3. Bc6+ Rxc6 4. Rd8# 1-0