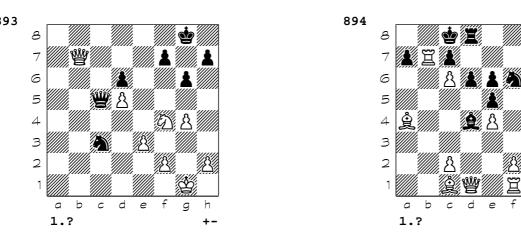

+-

1.?

1.?

1.?

+-

```
721 1. Nf6 Qxg4 2. Nxe8 1-0
```

- 722 1. Nxf7 Rxf7 2. Rxd8+ Qxd8 3. Qxb7 Qd7 4. Re7 1-0
- 723 1. Qg7+ Ke8 2. Qxe7+ Kxe7 3. Rg7+ Ke8 4. Nf6# 1-0
- 724 1... Qxh2+ 2. Kxh2 Ng3+ 3. Kxg3 f4# 0-1
- **725** 1. Re7 g5 2. e4+ Kg6 3. f5+ Kh6 4. hxg5+ Kxg5 5. Rg1+ Kh4 6. Rh1+ Kg5 7. Rg7+ Kh6 8. Rg6+ Kh7 9. Rxh5# 1-0
- 726 1. Bg5 Bxf3 2. Qd2 1-0
- 727 1. dxc5 Qxe5 2. cxb6 Rxc3 3. bxa7 Rxc2 4. Rxc2 1-0
- 728 1... c3 2. Rxc3 Rxc3 3. Qxc3 b4 0-1
- **729** 1. Rd8+ Nxd8 (1... Nf8 2. Rxf8+ Kxf8 3. Qd8#) 2. Qxd8+ Kh7 3. Ng5+ Kh6 4. Nxf7+ Qxf7 5. Qh4+ Kg6 6. Qh5# 1-0
- **730** 1. Bxh7+ Kxh7 (1... Nxh7 2. Rd7 Qb8 3. Rxf7 Re7 4. Rxe7 Bxe7 5. Ng6) 2. Rd7 Nxd7 3. Qh5+ Kg8 4. Qxf7+ Kh7 5. Nxd7 1-0
- 731 1. Qc5 1-0
- **732** 1. Bb5 (1. Bxa6 \$18 {Alternative}) 1... axb5 (1... Qxb5 2. Nxd7+ Kc8 (2... Rxd7 3. Qxb5 axb5 4. Rxd7) 3. Qxb5 axb5 4. Nb6+ Kb8 5. Rxf5) 2. Rxd7 Rxd7 3. Qa8+ Kc7 4. Qc8+ Kd6 5. Qxe8 Ne7 6. q6 1-0
- 733 1. Qxg8+ Kxg8 2. Rh8+ Kxh8 3. Bf7# 1-0
- 734 1. Rxh6 Bxh6 2. Qh4 Kf8 (2... Ng4 3. Qxg4 e5 4. Qh4) 3. Qxh6+ Ke8 4. Qf8+ 1-0
- 735 1... Qc1 2. Qxe5 Qxh6 1/2-1/2
- 736 1. Bxg7 Kxg7 2. Rxf7+ Kg8 (2... Rxf7 3. Ne6+) 3. Rg7+ Kh8 4. Rxh7+ 1-0
- **737** 1. dxe6 Rxd3 (1... Qxa3 2. Qd8+ Bf8 3. Rxf7 Nc6 4. Qe8 Rxe3 5. e7 Re1+ 6. Bf1 Rxf1+ 7. Rxf1 Qxe7 8. Qxc6) 2. exf7+ Kh8 3. Bb2 1-0
- 738 2... Nxd5 3. Bxe7 Ne3+ 4. Ke1 Kxe7 5. Qd3 5... Rd8 \$1 0-1
- 739 1. Ne7+ R8xe7 2. Bxb7+ Kb8 3. Ra8+ Kxb7 4. Rda4 1-0
- 740 1. Bc4 Qxc4+ 2. b3 1-0
- 741 1. Qxf4 \$3 1... exf4 2. Nf6 \$1 2... Ne6 (2... Qb5 \$2 3. Nf7#) 3. Nxd7 \$18 1-0
- **742** 1... Rxe5 2. dxe5 Nf3+ 3. Kh1 (3. gxf3 Qh4 4. h3 Qxh3 5. Rfe1 Bh2+) 3... Qh4 4. h3 Bxh3 5. g3 Qh5 0-1
- 743 1. f5 Nxd4 2. Bxd4 Rc4 3. fxe6 Qxe6 4. Nf4 Qc6 5. e6 Nd6 6. Qe5 Bf6 7. Nxd5 1-0
- 744 1. Nxg5+ Qxg5 2. Bc2+ Kh8 3. Re8+ Rxe8 4. Qxe8+ Bf8 5. Qxf8+ Qg8 6. Qxh6+ 1-0
- 745 1. Qxh6 gxh6 2. Rf8+ Kh7 3. Ng5+ Qxg5 4. Be4+ Bg6 5. Rh8# 1-0
- 746 1. Bb2 Qxb2 2. Rd8+ Bxd8 3. Qxb2 1-0
- 747 1... Rxe3 2. Rxe3 Rxe3 3. Kxe3 Qxf4+ 4. Kxf4 Bh6# 0-1
- 748 1... Be8 2. Kf1 g6 3. Ke1 Kg7 4. Rc8 Bd7 5. Rb8 Ra1+ 6. Kd2 Rb1 7. Ke3 Bc6 0-1
- 749 1. Bxf7+ Kxf7 2. Rd6 Bxd6 3. Qxg7+ Ke6 4. Nxd6 Qd8 5. Nxe8 Qxe8 1-0
- **750** 1... Bg1+ 2. Qxg1 Qe2+ 3. Qg2 Qxg2+ 4. Kxg2 Be4+ 5. Kf2 Bxb7 1/2-1/2
- 751 1. Bxe4+ fxe4 2. Re5+ Kd6 3. Rxe4 1/2-1/2
- **752** 1. Bh7+ Kxh7 (1... Kh8 2. Ng5 Qb8 3. Nxf7+ Kxh7 4. Qd3+ Kg8 (4... g6 5. Ng5+ hxg5 6. Rf7+ Kh6 7.
- hxg5+ Kxg5 8. Qe3+ Kh5 9. Rh7+ Kg4 10. Qf4#) 5. Nxh6+ gxh6 (5... Kh8 6. Nf7+ Kg8 7. Ng5) 6.
- Qg5+Kh8 7. Rf7) 2. Ng5+ Kg8 3. Nxf7 Qb8 4. Nxh6+ gxh6 5. Qg4+ Kh8 6. Rf7 1-0
- 753 1. Re8 Kg7 2. Rxf8 Kxf8 3. Qxf6+ Ke8 4. Bf7+ Kd7 5. Qe6+ Kd8 6. Qe8# 1-0
- 754 1. a7 Bxf1 2. Qd4 Qa6 3. Qh8+ 1-0
- 755 1... Nf3+ 2. gxf3 Qg6+ 3. Kh1 Ng3+ 4. hxg3 Qxc2 0-1
- 756 1... Rxb6 2. axb6 Qc5+ 3. Kh1 Bc6 4. Qa5 (4. Qb3 Qxg5) 4... exf3 5. Nxf3 Qxc2 0-1
- 757 1. Bc6 Qxc6 2. Qxf8+ Kxf8 3. Re8# 1-0
- 758 1. Bg6 (1. Rxf7 \$18 {Alternative}) 1... O-O (1... fxg6 2. Qf3) 2. Rxf7 Rxf7 3. Qxh5 1-0
- **759** 1. g4 1-0
- 760 1... Bxg4 2. Rxg4 (2. Kxg4 f5+ 3. Kh4 Rxf4+) 2... f5 3. Rg8 Rxf4+ 1/2-1/2
- 761 1. Rxg6+ Kxg6 2. Rh6+ Kxh6 3. Nxf5+ Kg6 4. Nxe7+ Kf6 5. Ng8+ 1-0
- **762** 1. Bg5 hxg5 2. Nxe5 1-0
- 763 1... b4 2. axb4 Rxh4 3. gxh4 g3 4. fxg3 c3+ 5. bxc3 a3 0-1
- 764 1... Nf3+ 2. gxf3 Bxf2+ 3. Kd2 Qe3+ 4. Kc2 Bf5+ 0-1
- 765 1. Rxd4 Qxd4 2. fxe3 Rxe3 3. Rd7 Qc5 4. Rc7 1/2-1/2
- 766 1. Bg7+ Kxg7 2. Ne8+ Kh6 3. Qf4+ g5 4. Qf6+ Kh5 5. Ng7+ Kh4 6. Qf2# 1-0
- 767 1. Qh6+ Kxh6 2. Nhf5+ Bxf5 3. Nxf5+ Kh5 4. g4+ Kxg4 5. Rg3+ Kh5 6. Be2# 1-0
- 768 1. Rxe5+ dxe5 2. Qxe5+ Qxe5 3. Bc6+ Rxc6 4. Rd8# 1-0