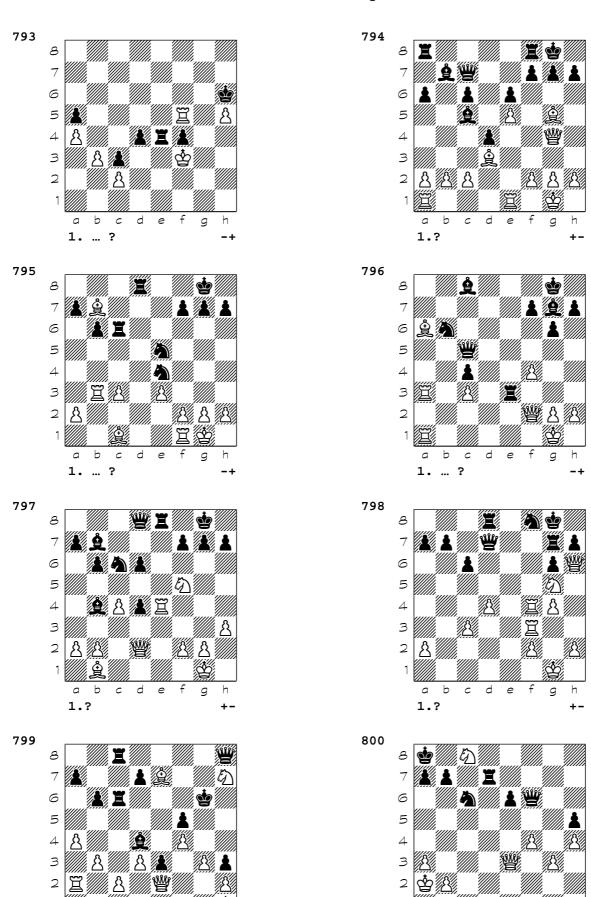

```
769 1. Rq1 Rb1+ 2. Ke2 Rxq1 (2... Qxq1 3. Qxq1 Rxq1 4. d7) 3. Qb3+ Kf8 4. Rh8# 1-0
770 1. Qh7+ Nxh7 2. Nhg6+ Kg8 3. Nxe7+ Kh8 4. N5g6# 1-0
771 1. Ng6+ hxg6 2. Qe8+ Qxe8 3. hxg6+ 1-0
772 1. Rxb6 axb6 2. Nc4+ Ka4 3. Bd1+ Kb5 4. Nd6+ 1-0
773 1... Rxd6 2. Rxd6 Rf3+ 3. gxf3 Bf1# 0-1
774 1. Bb5 Qxb5 2. Ne7+ Kh8 3. Qxh7+ Kxh7 4. Rh1# 1-0
775 1... Rxf2 2. Kxf2 g3+ 3. hxg3 Ng4+ 4. Bxg4 Bd4+ 5. Kf1 Ba6+ 6. Be2 Rf8+ 0-1
776 1. g5+ fxg5 2. Qxh7+ Kxh7 3. Nxg5+ Kg7 4. Nxh3 1-0
777 1. Rb7+ Kxb7 2. Bc8+ 1-0
778 1. Qxf7+ Kxf7 2. Rxd7+ Qxd7 3. Nxe5+ 1-0
779 1. Bxf7+ Kxf7 2. Rxc7+ Qxc7 3. Qh7+ 1-0
780 1... Ra8 2. Rxa8 Qf1+ 3. Kb2 c3+ 0-1
781 1. Rc5 Qxc5 2. Rxh7+ Nxh7 3. Qg7# 1-0
782 1. Qxc8+ Rxc8 2. Rxc8+ Kh7 3. Rh8+ Kxh8 4. Nf7+ Kh7 5. Nxd6 1-0
783 1... Rxa3 0-1
784 1. Qxf8+ Qxf8 2. Ne7+ Kh7 3. Rxf8 b2 (3... Re1 4. Kf5 q6+ 5. Ke5 b2 6. Rxf7+ Kh8 7. hxq6 Rxe4+ 8.
Kf6) 4. Ng6 1-0
785 1. Bxe5 fxe5 2. Qd5+ 1-0
786 1. Nxh7 Qxg1 2. Ng5+ Kg7 3. Qh7+ Kf8 4. Qh6+ Ke7 5. Qxe6+ Kd8 6. Qxd5+ Kc7 7. Ne6+ Kb6 8.
Qc5+ Ka6 9. Nc7# 1-0
787 1. Rxc6 Rxc6 2. Rxc6 Rxc6 3. Bxb4 Qf7 (3... Rc8 4. Be7) 4. Ng5 Qxf6 5. exf6 Rc7 6. Be7 1-0
788 1... Bg1+ 2. Qxg1 Ng4+ 3. hxg4 Qh6+ 4. Bh4 Qxh4# 0-1
789 1. Qf8+ Rxf8 2. Rxf8+ Kxf8 3. Nxd7+ Ke8 4. Nxe5 1-0
790 1... Nxg3 2. Bxd5 Ne2+ 3. Kg2 Bxd5+ 4. f3 Nxc1 0-1
791 1... Qh6 2. Rxe8+ Rxe8 3. f3 Re1+ 4. Bxe1 Bxg2 0-1
792 1... Rxb2 2. Kxb2 Rb8+ 3. Kc2 (3. Kc1 Be4 4. Qxe4 Qxc3+ 5. Bc2 Rb1+) 3... Be4 4. Qxe4 Qxc3# 0-1
793 1... d3 2. cxd3 Rc4 0-1
794 1. Bxh7+ Kxh7 2. Bf6 gxf6 3. Qh4+ Kg6 4. Qg3+ (4. Qxf6+ $18 {Alternative}) 4... Kh7 (4... Kf5 5. h4)
5. Re4 1-0
795 1... Nf3+ 2. gxf3 Rg6+ 3. Kh1 Nxf2+ 0-1
796 1... Bd4 2. cxd4 Rxa3 3. dxc5 Rxa1+ 4. Qf1 Rxf1+ 0-1
797 1. Qg5 g6 2. Qh6 gxf5 3. Rg4+ fxg4 4. Bxh7+ Kh8 5. Bg6+ Kg8 6. Qh7+ Kf8 7. Qxf7# 1-0
798 1. Rxf8+ Rxf8 2. Rxf8+ Kxf8 3. Nxh7+ Kf7 4. Qf4+ Ke6 5. Nf8+ 1-0
799 1... Rxc2 2. Raxc2 Rxc2 3. Nf8+ Qxf8 4. Rxc2 Qa8+ 5. Kg1 Qg2+ 6. Qxg2 e2+ 0-1
800 1. Qxa7+ Nxa7 2. Nb6+ Kb8 3. Nxd7+ 1-0
801 1. Rxe8+ Qxe8 2. g4 Bxg4 3. Bxd6 Nxd6 4. Qf4 Qd7 5. Nc5 1-0
802 1... Rxg2+ (1... Rxh3 2. Qd8+ Kg7 3. Ne6+) 2. Rxg2 Rxh3 3. Nxh3 Qxd4+ 0-1
803 1. Bxf7+ Kxf7 2. Rxc8 Qxc8 3. Nd6+ 1-0
804 1. f6 Bxf6 2. Rxf6 Qxf6 3. Bq5 1-0
805 1. Nxe5 Bxe2 2. Nd7+ Ke8 3. Nb8+ c6 4. Nd6+ Kf8 5. Nd7# 1-0
806 1... e4 2. Bxe4 (2. Be2 g5) 2... Nxe4 3. Qxe4 g5 4. Nf3 Bf5 0-1
807 1. Nf6+ Kf8 (1... gxf6 2. Kh1+ Kf8 3. Qd6+ Re7 4. Bh6+) 2. Qd6+ Ne7 3. Bh6 Red8 (3... gxh6 4. Kh1)
4. Kh1 1-0
808 1... Rxf2 2. Qxc5 Rxf1+ 3. Bxf1 Nxc5 4. Rxc4 Rb5 5. Re4 Nxe4 6. Bxb5 Nc5 0-1
809 1. bxc3 Qxc3+ 2. Qd2 Qxa1 3. Bb1 1-0
810 1. e5 dxe5 2. Qc5+ Ke8 3. Rxf6 gxf6 4. Ne4 1-0
811 1. f5 exf5 2. e6 d4 3. Qxd4 Rxd4 4. Rb8+ Nf8 5. e7 1-0
812 1. e6 Bxd5 (1... dxe6 2. Bxb7 Nxb7 3. Qc6+) (1... fxe6 2. Bxb7 Nxb7 3. Qxc7 Nc5 4. Ne5 Qf5 5. Bxc5
bxc5 6. Qxd7+) 2. exd7+ Kxd7 3. Re7+ Kc8 4.Qxc7# 1-0
813 1. Re8+ Nxe8 2. Qh7+ Kxh7 3. Nf8+ Kh8 4. Ng6+ 1/2-1/2
814 1. Rf8+ Rxf8 2. Qg8+ Rxg8 3. Nf7# 1-0
```