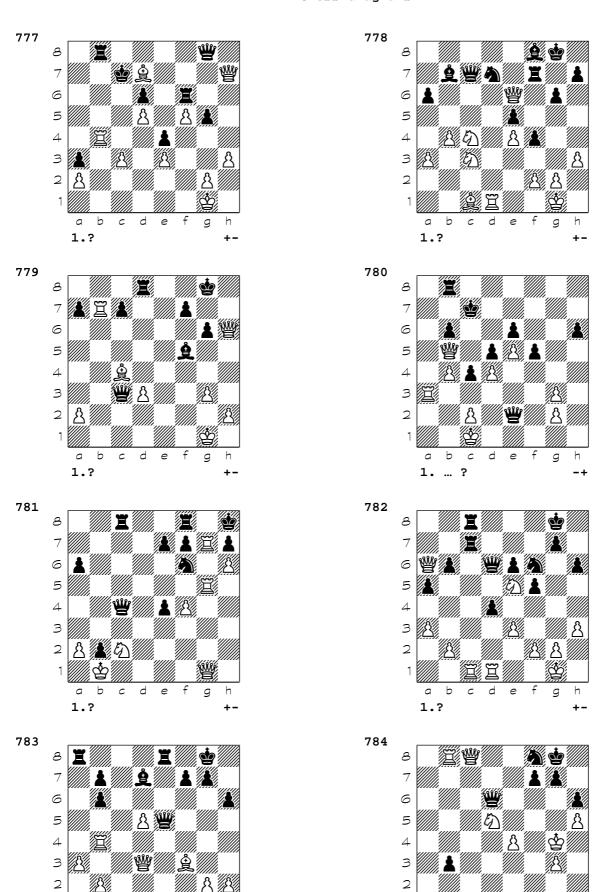

902 1. Bd5+ Kh8 (1... cxd5 2. Qxd5+ Kh8 3. Nf7+ Rxf7 4. Qxf7) 2. Qc3 1-0

903 1... Re2 2. Bxe2 Ne4 0-1

904 1. Ng5+ Kf6 (1... Kf8 2. Rf7+ Kg8 3. Rf6) 2. Kf1 Rb2 3. f4 Kf5 4. h3 1-0

```
905 1. Nc5 dxc5 (1... Rc7 2. Nxd7 Rxd7 3. Ra8) 2. Bf4 Bd6 (2... Qxf4 3. Qc8+ Ke7 4. Qxb7 Kf6 5. Rxd7
Kg6 6. g3 Qf5 7. Ra7) 3. Bxd6 Rb6 4. Qxd7+ 1-0
906 1. Nxf7 Nxf7 2. Bb6 Qxb6 3. Qxf7+ 1-0
907 1. Qd6 Nf2+ 2. Kh4 g5+ 3. Kh5 1-0
908 1... h5 2. Qe2 c2 (2... hxq4 $19 {Alternative}) 3. Qxc2 Qh1+ 4. Kq3 h4+ 5. Kf2 Qh2+ 0-1
909 1... Nxf3+ 2. gxf3 Rg5+ 3. Bg2 Rxg2+ 4. Kxg2 Rxh2+ 5. Kxh2 Qxf2+ 0-1
910 1. Re7 Bxd4 (1... Be6 2. Nxe6 Rxd1+ 3. Rxd1 fxe6 4. Rxg7+) 2. Rxf7 Bxf2+ 3. Kh1 Rxd1+ 4. Rxd1
Qxc4 5. Rg7+ 1-0
911 1. Bxh7+ $3 1... Kxh7 2. g6+ $1 2... Kg8 (2... Kxg6 3. Qd3+ $18) 3. Ng5 fxg6 4. Qf3 $1 4... Qxg5 (4...
Qe7 5. Qh3 $18) (4... Be7 5. Qf7+ Kh8 6. Ne6 $18) 5. Bxg5 dxe5 6. Rac1 $18 1-0
912 1. Qxg6+ Qxg6 2. Nxg6 Kxg6 3. g4 Rh2+ 4. Kg3 Rd2 5. Bxf5+ Kf6 6. Bxd7 1-0
913 1. Nf4 Qe3+ 2. Kh1 Qg3 3. Ne6+ Kd7 4. Qe8+ Kxe8 5. Rf8+ Kd7 6. Rd8# 1-0
914 2. Bd3 (2. Qxb7 Rab8 3. Qxa7 Qxb1+ 4. Rxb1 Bb4#) 2... Qxd3 3. Qxg4 Bb4+ 4. Nc3 Bxc3+ 5. bxc3
Qxc3+ 6. Ke2 1-0
915 1... Ng2 2. Qc3 Ne1 3. Rc1 Nxf3 0-1
916 1. Bf7 Kxf7 2. Rxd8 Qxd8 3. Qb7+ Kg8 4. Qxa6 1-0
917 1. Qf2 Bg6 2. Qf7+ Bxf7 3. exf7# 1-0
918 1. Na4 Qc7 2. Nb6 axb6 3. Qxa8 Na6 4. Qa7 1-0
919 1. Nxg7 Bxc4 2. Bf6 Be7 3. Qf3 Bxf6 4. Qxf6 Nd7 5. Rxd7 1-0
920 1... Bxg2+ 2. Qxg2 Rxd1 3. Rxd1 Nf2+ 4. Kg1 Qxg2+ 5. Kxg2 Nxd1 0-1
921 1. Kg4 Qb2 2. Rgh3 Qxf6 3. e5 dxe5 4. Rh8+ Qxh8 5. Rxh8+ Kxh8 6. d6 f5+ 7. Kh3 1-0
922 1... Bg4 2. hxg4 Nxg4 3. Rfe1 Nh2 4. Qf2 Ng4 5. Qf3 Nh2 1/2-1/2
923 1... Rh1+ 2. Kxh1 Qh7+ 3. Kg1 Qh2+ 4. Kxh2 Nf3+ 5. Kh1 Rh8# 0-1
924 1. Rg5 Qxf6 2. Qd4 Rg6 3. Rxg6 1-0
925 1. Bxh7+ Kxh7 2. Qh3+ Kg8 3. Rg4 1-0
926 1. Ne6+ fxe6 2. Rc7+ Kf8 3. Rc8+ Kg7 4. Rxh8 Kxh8 5. d6 1-0
927 1. Re5 (1. f6 Qc5+ 2. Qxc5 Nxc5) 1... Bxe5 2. f6 1-0
928 1. e7 Qxd6 (1... Nf4+ 2. Qxf4 Qxf4 3. e8=Q) 2. e8=N+ Kf8 3. Nxd6 1-0
929 1. Nf7 Bxe3 (1... Kxf7 2. O-O) (1... Qxf7 2. Rf1) 2. Nxh8 1-0
930 1. Nf5 Rd2 2. Qxd2 Qxd2 3. Rad1 Qa5 4. Rge1 Nd4 5. Re8 (5. Nxd4 $18 { Alternative}) 1-0
931 1. Qd5 Ra7 2. Ng6+ Kg7 (2... hxg6 3. Rh3+) 3. Nxf8 Kxf8 4. e5 $40 1-0
932 1. Rd7 Re8 2. Rxc8 Rxc8 3. Ne7+ 1-0
933 1. Bb6 Qxb6 2. Qh4+ Rf6 3. Qxb4+ 1-0
934 1... Qf4 $3 2. Re7 $1 (2. Qxf4 Rd1+ 3. Ne1 Rxe1#) 2... Rf8 (2... Rxd2 3. Rxe8+ Kg7 4. Nxd2 $18) (2...
Qxd2 3. Rxe8+ $18) 3. Qa5 (3. Qe1 Bxf3 4. gxf3 Qxf3 5. Rc1 5... Rd4 $19) (3. Qe2 Bxf3 4. Qxf3 4... Qd6
$19) 3...Rd1+ (3... Qg5 $19 { Alternative}) 4. Ne1 4... Qg5 $1 5. Qb4 5... Qxe7 $19 0-1
935 1. Qh6 Rxq3 2. Bq6 $3 2... Rxq6 3. fxq6 fxq6 4. Qxf8# 1-0
936 1. Bc7 Rxc7 2. Qb7+ Rxb7 3. Rxc5# 1-0
937 1. Qxf8+ Rxf8 2. Rxf8 Qxf8 3. h6+ Kg8 4. h7+ Kg7 5. Rxf8 1-0
938 1. Nxf6+ gxf6 2. Nxe5 $1 2... dxe5 (2... Bxd1 $2 3. Bxf7+ Kf8 4. Bh6#) 3. Qxq4 $18 1-0
939 1. Bg6 Bxg2 2. Kxg2 Qd5+ 3. f3 fxg6 4. Nxe6+ Kf7 5. Nc7 1-0
940 1. Rc5+ Kb8 2. Bxb7 Qxg3+ 3. Bg2+ 1-0
941 1. Qf3 Bxb3 2. Rxf7+ Bxf7 3. Ne6+ 1-0
942 1... Bb3 2. Kd3 Re2 3. Nxe2 (3. Qxe2 Bc4+) 3... Qxc2+ 4. Ke3 Re8+ 5. Kf4 Rxe2 6. Qf1 Kf6 0-1
943 1... Rxf2 2. Rxf2 Qh1+ 3. Kxh1 Nxf2+ 4. Kg2 Nxd3 0-1
944 1. Bxf7+ Kxf7 2. Ng5+ Kg8 (2... Kg6 3. Qg4 h5 4. Nh4+ Kh6 5. Nf7+ Kh7 6. Qxh5+ Kg8 7. Ng5) (2...
Kf6 3. Nxh7+ Kf7 4. Ng5+ Kf6 5. Nxg7 Qd7 6. N5e6 Rh8 7. Qf3+ Kg6 8. Re3) 3. Qh5 Nxf5 4. Qxh7+ Kf8 5.
Qxf5+ Kg8 (5... Ke7 6. Qe6+ Kd8 7. Nf7+ ) 6. Qg6 Qd7 7. Re3 1-0
945 1. Rxh6+ Bxh6 (1... Kg8 2. Nf6+) 2. Rh7+ Kxh7 3. Ng5+ Kg7 4. Qh7+ Kf6 5. Ne4# 1-0
946 1... Qf2 2. Ng3 Qe1+ 0-1
947 1. Bf4 Qa1+ 2. Kh2 Rxc2 3. Rd8+ Bf8 4. Bh6 1-0
948 1. Qxe6 Nd4 2. Qe8+ Rxe8 3. Rxe8+ Bc8 4. Ng5+ 1-0
949 1... h3+ 2. Kxh3 Qf5+ 3. Qxf5 Rxg3+ 4. Kh4 Rg4+ 1/2-1/2
950 1... Qc2 2. Qxc2 Rxf1+ 3. Rxf1 Rxf1+ 4. Kxf1 Nxe3+ 5. Kf2 Nxc2 0-1
951 1. Qc4+ $1 1... Kh8 2. Nf7+ Kg8 3. Nh6+ Kh8 4. Qg8+ $1 4... Rxg8 5. Nf7# 1-0
952 1. Qxb6 (1. Nh7+ $18 {Alternative}) 1... axb6 2. Rh8+ Bxh8 3. Ne6+ Kg8 4. Nh6# 1-0
```

953 1... Rxd3 2. Rxd3 Re1+ 3. Kf2 Ne4+ 4. Kxe1 Qxg6 0-1

**954** 1... h3 2. Rdg6 (2. gxh3 Ng4+ 3. Kh1 Rh2+ 4. Kg1 Nxe5+ 5. Kxh2 Nf3+ 6. Kh1 Rg1# ) 2... Re2 3. Kg1 Rxg6 4. Rxg6+ (4. Nxg6 Ng4) 4... Kh7 5. Rf6 (5. Re6 h2+ 6. Kxh2 Rxe5 7. Rxe5 Ng4+) 5... hxg2 0-1