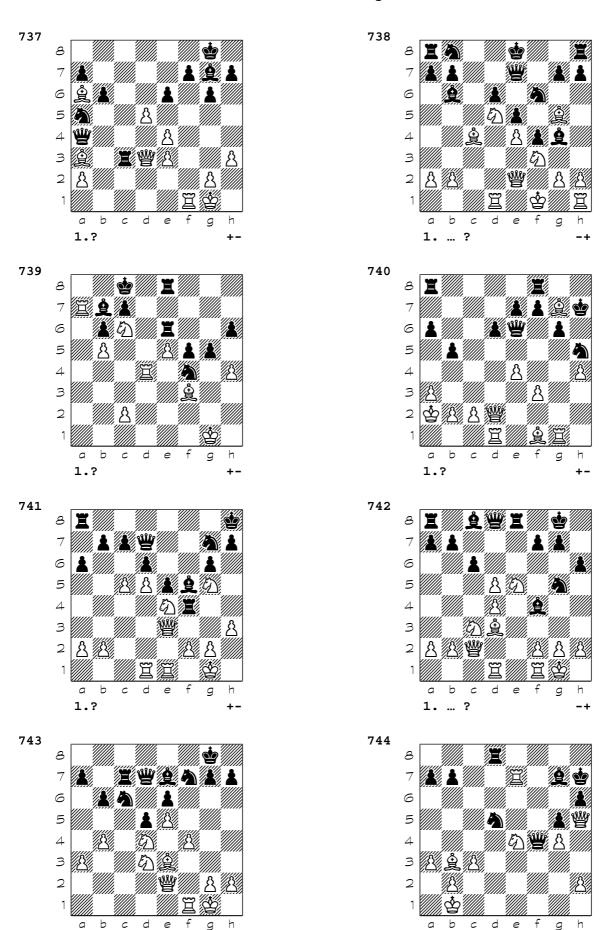

```
769 1. Rq1 Rb1+ 2. Ke2 Rxq1 (2... Qxq1 3. Qxq1 Rxq1 4. d7) 3. Qb3+ Kf8 4. Rh8# 1-0
770 1. Qh7+ Nxh7 2. Nhg6+ Kg8 3. Nxe7+ Kh8 4. N5g6# 1-0
771 1. Ng6+ hxg6 2. Qe8+ Qxe8 3. hxg6+ 1-0
772 1. Rxb6 axb6 2. Nc4+ Ka4 3. Bd1+ Kb5 4. Nd6+ 1-0
773 1... Rxd6 2. Rxd6 Rf3+ 3. gxf3 Bf1# 0-1
774 1. Bb5 Qxb5 2. Ne7+ Kh8 3. Qxh7+ Kxh7 4. Rh1# 1-0
775 1... Rxf2 2. Kxf2 g3+ 3. hxg3 Ng4+ 4. Bxg4 Bd4+ 5. Kf1 Ba6+ 6. Be2 Rf8+ 0-1
776 1. g5+ fxg5 2. Qxh7+ Kxh7 3. Nxg5+ Kg7 4. Nxh3 1-0
777 1. Rb7+ Kxb7 2. Bc8+ 1-0
778 1. Qxf7+ Kxf7 2. Rxd7+ Qxd7 3. Nxe5+ 1-0
779 1. Bxf7+ Kxf7 2. Rxc7+ Qxc7 3. Qh7+ 1-0
780 1... Ra8 2. Rxa8 Qf1+ 3. Kb2 c3+ 0-1
781 1. Rc5 Qxc5 2. Rxh7+ Nxh7 3. Qg7# 1-0
782 1. Qxc8+ Rxc8 2. Rxc8+ Kh7 3. Rh8+ Kxh8 4. Nf7+ Kh7 5. Nxd6 1-0
783 1... Rxa3 0-1
784 1. Qxf8+ Qxf8 2. Ne7+ Kh7 3. Rxf8 b2 (3... Re1 4. Kf5 q6+ 5. Ke5 b2 6. Rxf7+ Kh8 7. hxq6 Rxe4+ 8.
Kf6) 4. Ng6 1-0
785 1. Bxe5 fxe5 2. Qd5+ 1-0
786 1. Nxh7 Qxg1 2. Ng5+ Kg7 3. Qh7+ Kf8 4. Qh6+ Ke7 5. Qxe6+ Kd8 6. Qxd5+ Kc7 7. Ne6+ Kb6 8.
Qc5+ Ka6 9. Nc7# 1-0
787 1. Rxc6 Rxc6 2. Rxc6 Rxc6 3. Bxb4 Qf7 (3... Rc8 4. Be7) 4. Ng5 Qxf6 5. exf6 Rc7 6. Be7 1-0
788 1... Bg1+ 2. Qxg1 Ng4+ 3. hxg4 Qh6+ 4. Bh4 Qxh4# 0-1
789 1. Qf8+ Rxf8 2. Rxf8+ Kxf8 3. Nxd7+ Ke8 4. Nxe5 1-0
790 1... Nxg3 2. Bxd5 Ne2+ 3. Kg2 Bxd5+ 4. f3 Nxc1 0-1
791 1... Qh6 2. Rxe8+ Rxe8 3. f3 Re1+ 4. Bxe1 Bxg2 0-1
792 1... Rxb2 2. Kxb2 Rb8+ 3. Kc2 (3. Kc1 Be4 4. Qxe4 Qxc3+ 5. Bc2 Rb1+) 3... Be4 4. Qxe4 Qxc3# 0-1
793 1... d3 2. cxd3 Rc4 0-1
794 1. Bxh7+ Kxh7 2. Bf6 gxf6 3. Qh4+ Kg6 4. Qg3+ (4. Qxf6+ $18 {Alternative}) 4... Kh7 (4... Kf5 5. h4)
5. Re4 1-0
795 1... Nf3+ 2. gxf3 Rg6+ 3. Kh1 Nxf2+ 0-1
796 1... Bd4 2. cxd4 Rxa3 3. dxc5 Rxa1+ 4. Qf1 Rxf1+ 0-1
797 1. Qg5 g6 2. Qh6 gxf5 3. Rg4+ fxg4 4. Bxh7+ Kh8 5. Bg6+ Kg8 6. Qh7+ Kf8 7. Qxf7# 1-0
798 1. Rxf8+ Rxf8 2. Rxf8+ Kxf8 3. Nxh7+ Kf7 4. Qf4+ Ke6 5. Nf8+ 1-0
799 1... Rxc2 2. Raxc2 Rxc2 3. Nf8+ Qxf8 4. Rxc2 Qa8+ 5. Kg1 Qg2+ 6. Qxg2 e2+ 0-1
800 1. Qxa7+ Nxa7 2. Nb6+ Kb8 3. Nxd7+ 1-0
801 1. Rxe8+ Qxe8 2. g4 Bxg4 3. Bxd6 Nxd6 4. Qf4 Qd7 5. Nc5 1-0
802 1... Rxg2+ (1... Rxh3 2. Qd8+ Kg7 3. Ne6+) 2. Rxg2 Rxh3 3. Nxh3 Qxd4+ 0-1
803 1. Bxf7+ Kxf7 2. Rxc8 Qxc8 3. Nd6+ 1-0
804 1. f6 Bxf6 2. Rxf6 Qxf6 3. Bq5 1-0
805 1. Nxe5 Bxe2 2. Nd7+ Ke8 3. Nb8+ c6 4. Nd6+ Kf8 5. Nd7# 1-0
806 1... e4 2. Bxe4 (2. Be2 g5) 2... Nxe4 3. Qxe4 g5 4. Nf3 Bf5 0-1
807 1. Nf6+ Kf8 (1... gxf6 2. Kh1+ Kf8 3. Qd6+ Re7 4. Bh6+) 2. Qd6+ Ne7 3. Bh6 Red8 (3... gxh6 4. Kh1)
4. Kh1 1-0
808 1... Rxf2 2. Qxc5 Rxf1+ 3. Bxf1 Nxc5 4. Rxc4 Rb5 5. Re4 Nxe4 6. Bxb5 Nc5 0-1
809 1. bxc3 Qxc3+ 2. Qd2 Qxa1 3. Bb1 1-0
810 1. e5 dxe5 2. Qc5+ Ke8 3. Rxf6 gxf6 4. Ne4 1-0
811 1. f5 exf5 2. e6 d4 3. Qxd4 Rxd4 4. Rb8+ Nf8 5. e7 1-0
812 1. e6 Bxd5 (1... dxe6 2. Bxb7 Nxb7 3. Qc6+) (1... fxe6 2. Bxb7 Nxb7 3. Qxc7 Nc5 4. Ne5 Qf5 5. Bxc5
bxc5 6. Qxd7+) 2. exd7+ Kxd7 3. Re7+ Kc8 4.Qxc7# 1-0
813 1. Re8+ Nxe8 2. Qh7+ Kxh7 3. Nf8+ Kh8 4. Ng6+ 1/2-1/2
814 1. Rf8+ Rxf8 2. Qg8+ Rxg8 3. Nf7# 1-0
```