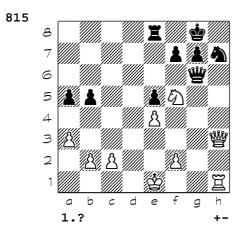

817 1. Nf6+ gxf6 2. Rg4+ Kh8 3. Reg1 Bxf5 4. Qxf5 Rb5 5. Qxh7+ 1-0
818 1. Rg6+ fxg6 2. Bd5+ Kh7 (2... Rxd5 3. Qxd5+ Kh8 4. Qe5+ Kg8 5. Qe6+ Kh8 6. Rd7 ) 3. hxg6+ Kxg6 4. Qe4+ 1-0

815 1. Ne7+ Rxe7 2. Qc8+ Nf8 3. Qxf8+ Kxf8 4. Rh8# 1-0