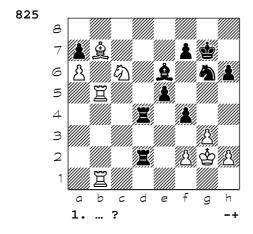

953 1... Rxd3 2. Rxd3 Re1+ 3. Kf2 Ne4+ 4. Kxe1 Qxg6 0-1

**954** 1... h3 2. Rdg6 (2. gxh3 Ng4+ 3. Kh1 Rh2+ 4. Kg1 Nxe5+ 5. Kxh2 Nf3+ 6. Kh1 Rg1# ) 2... Re2 3. Kg1 Rxg6 4. Rxg6+ (4. Nxg6 Ng4) 4... Kh7 5. Rf6 (5. Re6 h2+ 6. Kxh2 Rxe5 7. Rxe5 Ng4+) 5... hxg2 0-1